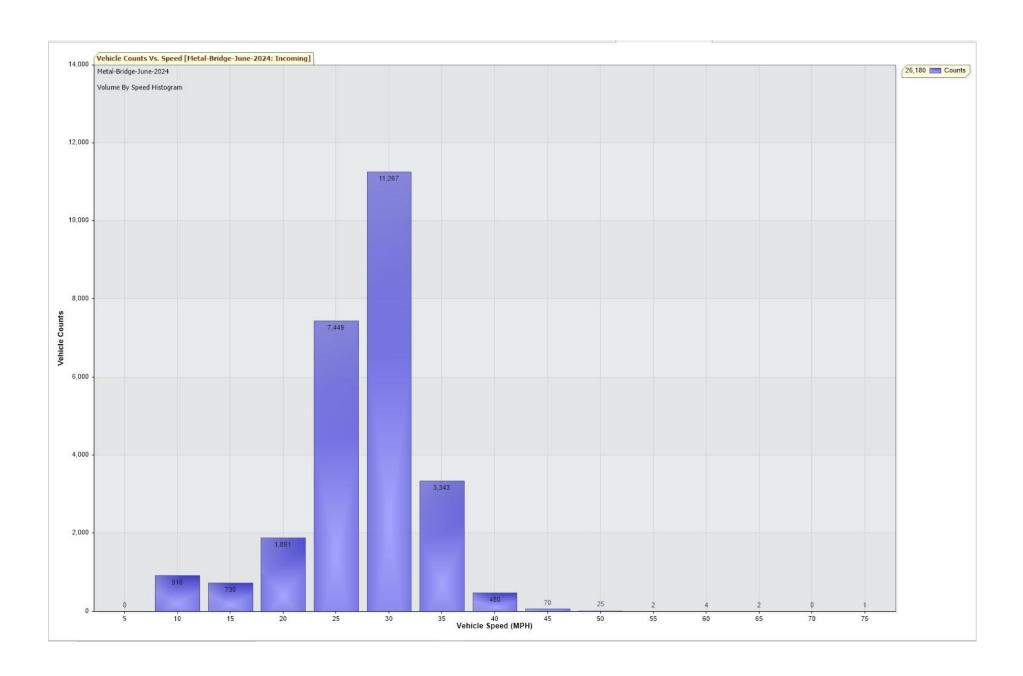

## TRAFFIC ANALYSIS REPORT

For Project: Metal-Bridge-June-2024

Project Notes/Address: Location/Name: Incoming

Report Generated: 02/07/2024 12:54:57

Speed Intervals = 5 MPH Time Intervals = 5 minutes

Traffic Report From 01/06/2024 10:00:00 through 30/06/2024 23:59:59

85th Percentile Speed = 30.0 MPH

85th Percentile Vehicles = 22,253 counts

Max Speed = 75.0 MPH on 17/06/2024 01:45:00

Total Vehicles = 26,180 counts

AADT: 885.0

Volumes - weekly vehicle counts

|                                                                                                                                                                                                                                                                                                                                                                                                                                                                                                                                                                                                                                                                                                                                                                                                                                                                                                                                                                                                                                                                                                                                                                                                                                                                                                                                                                                                                                                                                                                                                                                                                                                                                                                                                                                                                                                                                                                                                                                                                                                                                                                               | , , , , , , , , , , , , , , , , , , , , |       |       |
|-------------------------------------------------------------------------------------------------------------------------------------------------------------------------------------------------------------------------------------------------------------------------------------------------------------------------------------------------------------------------------------------------------------------------------------------------------------------------------------------------------------------------------------------------------------------------------------------------------------------------------------------------------------------------------------------------------------------------------------------------------------------------------------------------------------------------------------------------------------------------------------------------------------------------------------------------------------------------------------------------------------------------------------------------------------------------------------------------------------------------------------------------------------------------------------------------------------------------------------------------------------------------------------------------------------------------------------------------------------------------------------------------------------------------------------------------------------------------------------------------------------------------------------------------------------------------------------------------------------------------------------------------------------------------------------------------------------------------------------------------------------------------------------------------------------------------------------------------------------------------------------------------------------------------------------------------------------------------------------------------------------------------------------------------------------------------------------------------------------------------------|-----------------------------------------|-------|-------|
| NAME OF THE PARTY | Time                                    | 5 Day | 7 Day |
| Average Daily                                                                                                                                                                                                                                                                                                                                                                                                                                                                                                                                                                                                                                                                                                                                                                                                                                                                                                                                                                                                                                                                                                                                                                                                                                                                                                                                                                                                                                                                                                                                                                                                                                                                                                                                                                                                                                                                                                                                                                                                                                                                                                                 |                                         | 949   | 883   |
| AM peak                                                                                                                                                                                                                                                                                                                                                                                                                                                                                                                                                                                                                                                                                                                                                                                                                                                                                                                                                                                                                                                                                                                                                                                                                                                                                                                                                                                                                                                                                                                                                                                                                                                                                                                                                                                                                                                                                                                                                                                                                                                                                                                       | 7:00 to 8:00                            | 120   | 96    |
| PM peak                                                                                                                                                                                                                                                                                                                                                                                                                                                                                                                                                                                                                                                                                                                                                                                                                                                                                                                                                                                                                                                                                                                                                                                                                                                                                                                                                                                                                                                                                                                                                                                                                                                                                                                                                                                                                                                                                                                                                                                                                                                                                                                       | 2:00 to 3:00                            | 89    | 79    |

Speed

Speed limit: 30 MPH

85th Percentile Speed: 30.0 MPH

Average Speed: 25.1 MPH

| - 10             | Monday | Tuesday | Wednesday | Thursday | Friday | Saturday | Sunday |
|------------------|--------|---------|-----------|----------|--------|----------|--------|
| Count over limit | 517    | 576     | 575       | 605      | 642    | 515      | 497    |
| % over limit     | 15.2   | 15.6    | 14.3      | 15.9     | 15.7   | 15.1     | 13.2   |
| Avg speeder      | 33.5   | 33.4    | 33.5      | 33.5     | 33.5   | 33.3     | 33.4   |