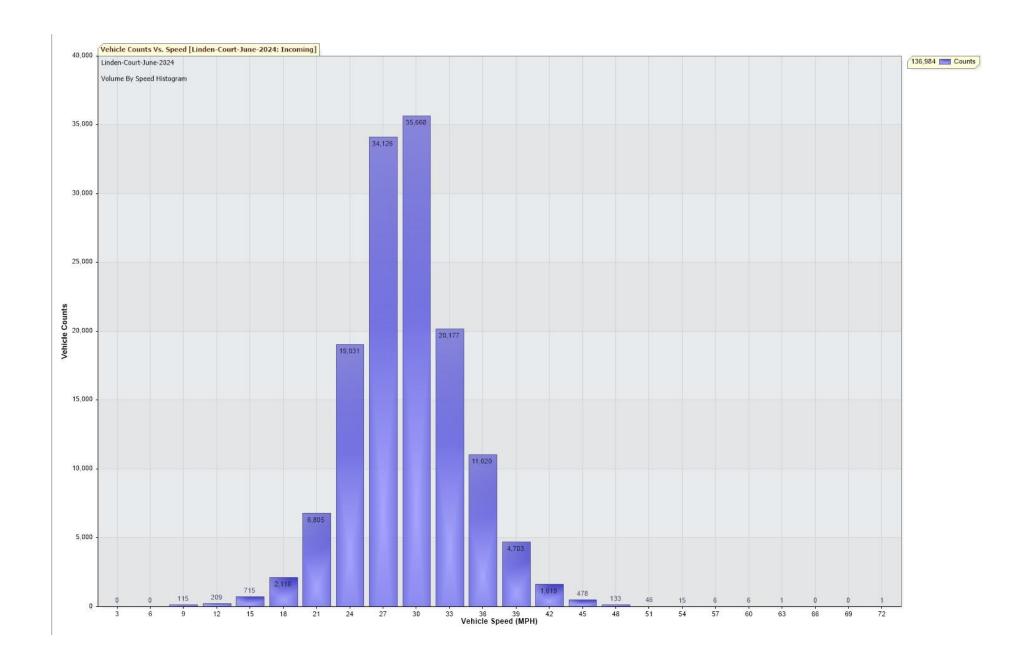

For Project: Linden-Court-June-2024

Project Notes/Address: Location/Name: Incoming

Report Generated: 02/07/2024 12:59:43

Speed Intervals = 3 MPH Time Intervals = 5 minutes

Traffic Report From 31/05/2024 23:00:00 through 30/06/2024 23:59:59

85th Percentile Speed = 32.6 MPH

85th Percentile Vehicles = 116,436 counts

Max Speed = 72.0 MPH on 02/06/2024 07:00:00

Total Vehicles = 136,984 counts

AADT: 4559.8

Volumes - weekly vehicle counts

|               | Time         | 5 Day | 7 Day |
|---------------|--------------|-------|-------|
| Average Daily |              | 4,655 | 4,463 |
| AM peak       | 8:00 to 9:00 | 443   | 377   |
| PM peak       | 5:00 to 6:00 | 380   | 334   |

Speed

Speed limit: 30 MPH

85th Percentile Speed: 32.6 MPH

Average Speed: 27.6 MPH

|                  | Monday | Tuesday | Wednesday | Thursday | Friday | Saturday | Sunday |
|------------------|--------|---------|-----------|----------|--------|----------|--------|
| Count over limit | 4541   | 5248    | 5408      | 5270     | 5621   | 6267     | 5850   |
| % over limit     | 25.3   | 27.8    | 26.7      | 26.5     | 27.8   | 29.0     | 32.0   |
| Avg speeder      | 33.7   | 33.7    | 33.6      | 33.7     | 33.7   | 33.7     | 33.9   |