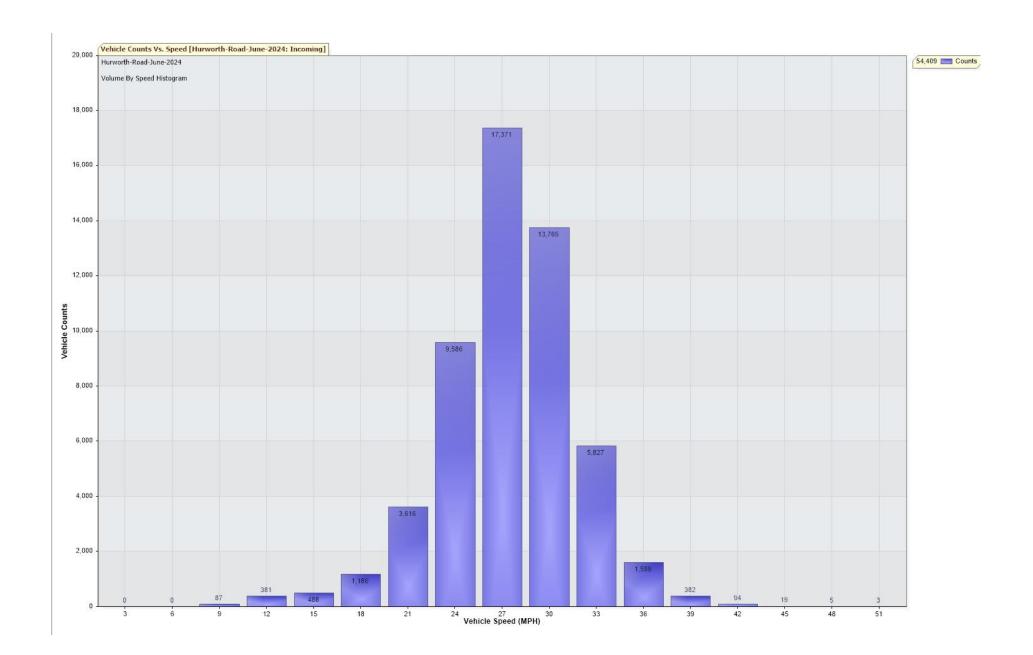

# TRAFFIC ANALYSIS REPORT

For Project: Hurworth-Road-June-2024

Project Notes/Address: Location/Name: Incoming

Report Generated: 02/07/2024 12:51:10

Speed Intervals = 3 MPH Time Intervals = 5 minutes

Traffic Report From 31/05/2024 23:00:00 through 30/06/2024 23:59:59

85th Percentile Speed = 29.9 MPH 85th Percentile Vehicles = 46,248 counts

Max Speed = 51.0 MPH on 01/06/2024 19:10:00

Total Vehicles = 54,409 counts

AADT: 1811.1

Volumes - weekly vehicle counts

| Time         | 5 Day        | 7 Day                        |
|--------------|--------------|------------------------------|
|              | 1,910        | 1,782                        |
| 8:00 to 9:00 | 190          | 149                          |
| 3:00 to 4:00 | 187          | 172                          |
|              | 8:00 to 9:00 | 1,910<br>8:00 to 9:00<br>190 |

Speed

Speed limit: 30 MPH

85th Percentile Speed: 29.9 MPH

Average Speed: 25.9 MPH

|                  | Monday | Tuesday | Wednesday | Thursday | Friday | Saturday | Sunday |
|------------------|--------|---------|-----------|----------|--------|----------|--------|
| Count over limit | 944    | 992     | 1198      | 1021     | 799    | 1711     | 1264   |
| % over limit     | 12.5   | 12.4    | 14.4      | 12.7     | 10.1   | 20.9     | 19.7   |
| Avg speeder      | 32.4   | 32.4    | 32.6      | 32.5     | 32.4   | 32.7     | 32.7   |