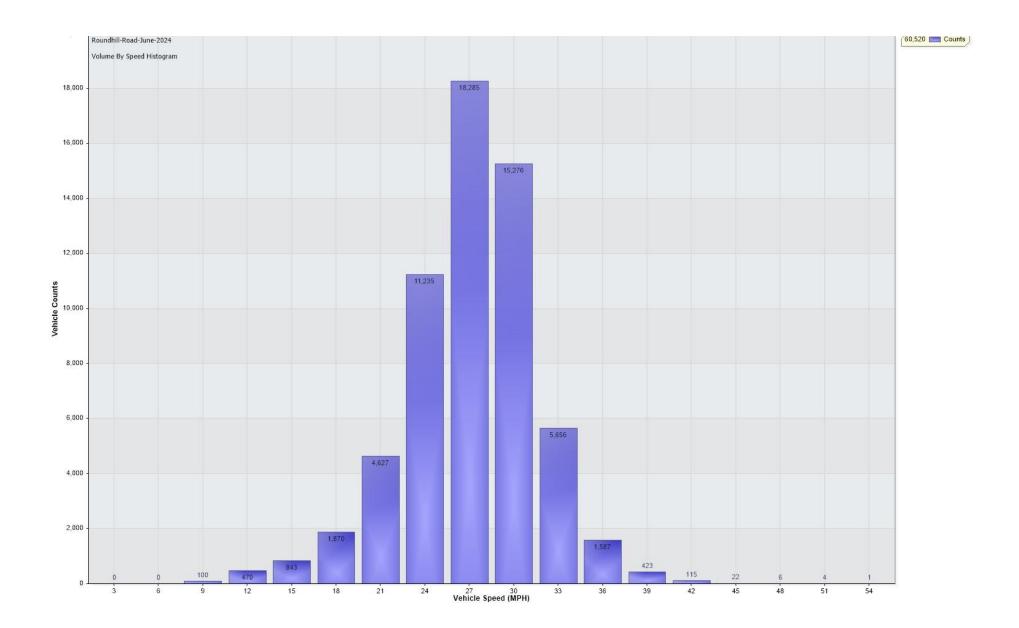

### **TRAFFIC ANALYSIS REPORT**

or Project: Roundhill-Road-June-2024

Project Notes/Address: ocation/Name: Incoming

leport Generated: 02/07/2024 13:03:08

speed Intervals = 3 MPH ime Intervals = 5 minutes

raffic Report From 31/05/2024 23:00:00 through 30/06/2024 23:59:59

5th Percentile Speed = 29.8 MPH

5th Percentile Vehicles = 51,442 counts

lax Speed = 54.0 MPH on 20/06/2024 00:10:00

otal Vehicles = 60,520 counts

ADT: 2014.5

'olumes - weekly vehicle counts

|                     | Time         | 5 Day | 7 Day |
|---------------------|--------------|-------|-------|
| werage Daily        |              | 2,162 | 1,985 |
| M peak              | 8:00 to 9:00 | 259   | 202   |
| <sup>2</sup> M peak | 3:00 to 4:00 | 227   | 200   |

speed

speed limit: 30 MPH

5th Percentile Speed: 29.8 MPH

werage Speed: 25.6 MPH

|                  | Monday | Tuesday | Wednesday | Thursday | Friday | Saturday | Sunday |
|------------------|--------|---------|-----------|----------|--------|----------|--------|
| Count over limit | 1166   | 1091    | 1138      | 877      | 840    | 1407     | 1295   |
| 6 over limit     | 13.4   | 12.1    | 12.4      | 9.7      | 9.2    | 17.0     | 18.1   |
| wg speeder       | 32.5   | 32.7    | 32.5      | 32.6     | 32.5   | 32.8     | 32.7   |