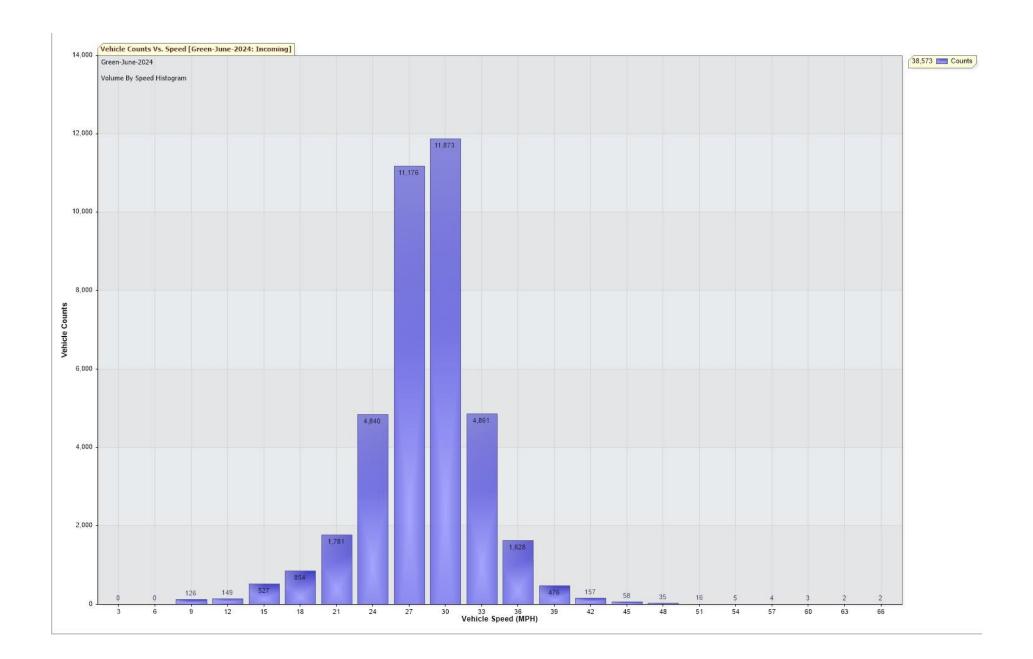

### TRAFFIC ANALYSIS REPORT

For Project: Green-June-2024

Project Notes/Address: Location/Name: Incoming

Report Generated: 02/07/2024 12:46:56

Speed Intervals = 3 MPH Time Intervals = 5 minutes

Traffic Report From 31/05/2024 23:00:00 through 30/06/2024 23:59:59

85th Percentile Speed = 30.9 MPH

85th Percentile Vehicles = 32,787 counts

Max Speed = 66.0 MPH on 18/06/2024 04:50:00

Total Vehicles = 38,573 counts

AADT: 1284.0

Volumes - weekly vehicle counts

|               | Time         | 5 Day | 7 Day |
|---------------|--------------|-------|-------|
| Average Daily |              | 1,337 | 1,259 |
| AM peak       | 8:00 to 9:00 | 173   | 139   |
| PM peak       | 3:00 to 4:00 | 120   | 109   |

Speed

Speed limit: 30 MPH

85th Percentile Speed: 30.9 MPH

Average Speed: 26.7 MPH

| Count over limit | Monday<br>930 | Tuesday<br>994 | Wednesday<br>985 | Thursday<br>1029 | Friday<br>1038 | Saturday<br>1180 | Sunday<br>1091 |
|------------------|---------------|----------------|------------------|------------------|----------------|------------------|----------------|
| % over limit     | 18.2          | 17.7           | 17.2             | 18.6             | 17.6           | 22.5             | 20.3           |
| Avg speeder      | 33.0          | 32.9           | 33.0             | 33.1             | 33.0           | 33.2             | 33.0           |