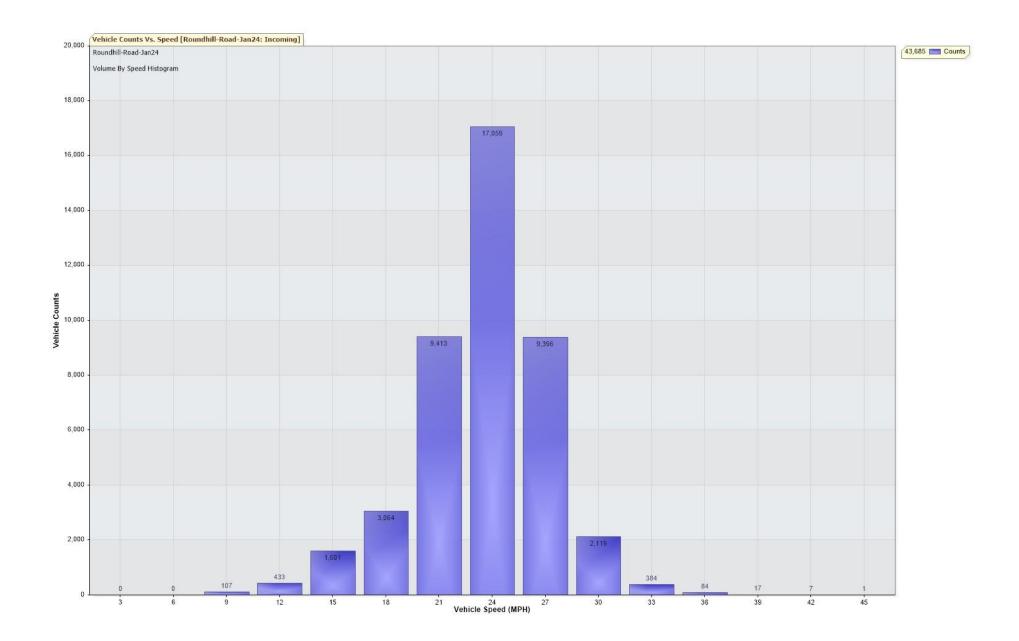

For Project: Roundhill-Road-Jan24

Project Notes/Address: Location/Name: Incoming

Report Generated: 31/01/2024 13:43:49

Speed Intervals = 3 MPH Time Intervals = 5 minutes

Traffic Report From 31/12/2023 23:00:00 through 31/01/2024 11:59:59

85th Percentile Speed = 25.7 MPH

85th Percentile Vehicles = 37,132 counts

Max Speed = 45.0 MPH on 06/01/2024 10:10:00

Total Vehicles = 43,685 counts

AADT: 1430.3

Volumes - weekly vehicle counts

| AND THE PROPERTY OF THE PROPER | Time         | 5 Day | 7 Day |
|--------------------------------------------------------------------------------------------------------------------------------------------------------------------------------------------------------------------------------------------------------------------------------------------------------------------------------------------------------------------------------------------------------------------------------------------------------------------------------------------------------------------------------------------------------------------------------------------------------------------------------------------------------------------------------------------------------------------------------------------------------------------------------------------------------------------------------------------------------------------------------------------------------------------------------------------------------------------------------------------------------------------------------------------------------------------------------------------------------------------------------------------------------------------------------------------------------------------------------------------------------------------------------------------------------------------------------------------------------------------------------------------------------------------------------------------------------------------------------------------------------------------------------------------------------------------------------------------------------------------------------------------------------------------------------------------------------------------------------------------------------------------------------------------------------------------------------------------------------------------------------------------------------------------------------------------------------------------------------------------------------------------------------------------------------------------------------------------------------------------------------|--------------|-------|-------|
| Average Daily                                                                                                                                                                                                                                                                                                                                                                                                                                                                                                                                                                                                                                                                                                                                                                                                                                                                                                                                                                                                                                                                                                                                                                                                                                                                                                                                                                                                                                                                                                                                                                                                                                                                                                                                                                                                                                                                                                                                                                                                                                                                                                                  |              | 1,514 | 1,380 |
| AM peak                                                                                                                                                                                                                                                                                                                                                                                                                                                                                                                                                                                                                                                                                                                                                                                                                                                                                                                                                                                                                                                                                                                                                                                                                                                                                                                                                                                                                                                                                                                                                                                                                                                                                                                                                                                                                                                                                                                                                                                                                                                                                                                        | 8:00 to 9:00 | 169   | 136   |
| PM peak                                                                                                                                                                                                                                                                                                                                                                                                                                                                                                                                                                                                                                                                                                                                                                                                                                                                                                                                                                                                                                                                                                                                                                                                                                                                                                                                                                                                                                                                                                                                                                                                                                                                                                                                                                                                                                                                                                                                                                                                                                                                                                                        | 3:00 to 4:00 | 156   | 138   |

Speed

Speed limit: 30 MPH

85th Percentile Speed: 25.7 MPH

Average Speed: 22.0 MPH

| 7 11 11          | Monday | Tuesday | Wednesday | Thursday | Friday | Saturday | Sunday |
|------------------|--------|---------|-----------|----------|--------|----------|--------|
| Count over limit | 90     | 78      | 61        | 58       | 74     | 75       | 57     |
| % over limit     | 1.4    | 1.0     | 0.9       | 0.9      | 1.1    | 1.5      | 1.4    |
| Avg speeder      | 32.2   | 32.6    | 32.6      | 32.0     | 32.2   | 32.2     | 32.8   |