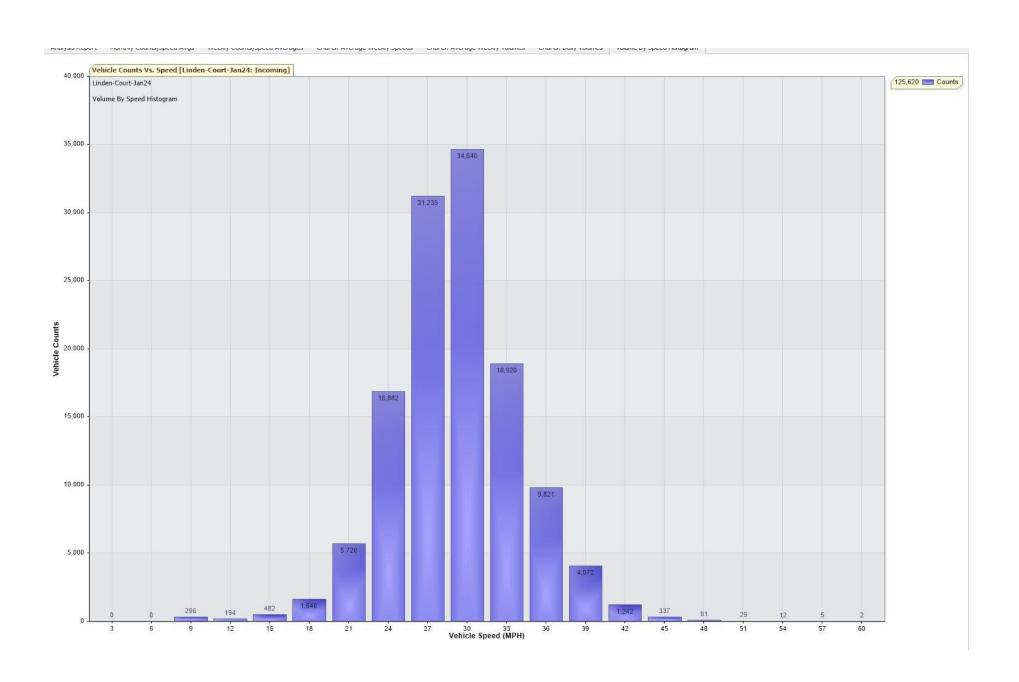

For Project: Linden-Court-Jan24

Project Notes/Address: Location/Name: Incoming

Report Generated: 31/01/2024 13:36:31

Speed Intervals = 3 MPH Time Intervals = 5 minutes

Traffic Report From 31/12/2023 23:00:00 through 31/01/2024 11:59:59

85th Percentile Speed = 32.5 MPH

85th Percentile Vehicles = 106,777 counts

Max Speed = 60.0 MPH on 13/01/2024 19:05:00

Total Vehicles = 125,620 counts

AADT: 4113.1

Volumes - weekly vehicle counts

| 8             | Time         | 5 Day | 7 Day |
|---------------|--------------|-------|-------|
| Average Daily |              | 4,314 | 3,963 |
| AM peak       | 8:00 to 9:00 | 437   | 362   |
| PM peak       | 4:00 to 5:00 | 360   | 324   |

Speed

Speed limit: 30 MPH

85th Percentile Speed: 32.5 MPH

Average Speed: 27.6 MPH

|                  | Monday | Tuesday | Wednesday | Thursday | Friday | Saturday | Sunday |
|------------------|--------|---------|-----------|----------|--------|----------|--------|
| Count over limit | 5128   | 5644    | 5321      | 4794     | 5130   | 4583     | 3931   |
| % over limit     | 26.5   | 26.2    | 26.3      | 25.7     | 27.5   | 30.4     | 32.7   |
| Avg speeder      | 33.6   | 33.5    | 33.5      | 33.4     | 33.6   | 33.7     | 33.7   |