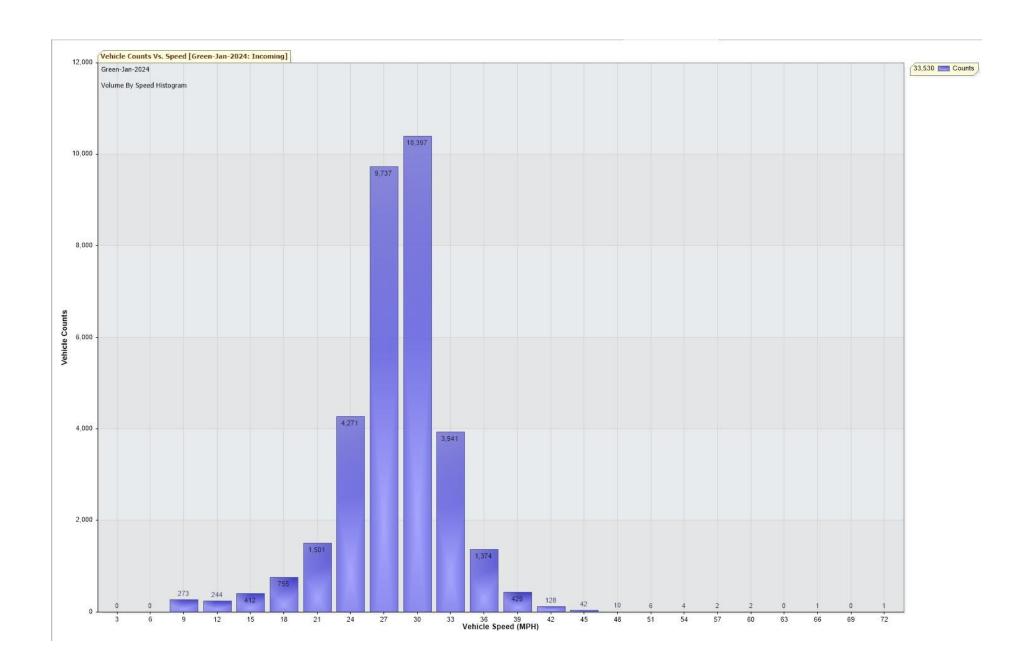

For Project: Green-Jan-2024 Project Notes/Address: Location/Name: Incoming

Report Generated: 31/01/2024 13:24:50

Speed Intervals = 3 MPH Time Intervals = 5 minutes

Traffic Report From 31/12/2023 23:00:00 through 30/01/2024 23:59:59

85th Percentile Speed = 30.7 MPH

85th Percentile Vehicles = 28,500 counts

Max Speed = 72.0 MPH on 17/01/2024 06:05:00

Total Vehicles = 33,530 counts

AADT: 1116.1

Volumes - weekly vehicle counts

| Assistant and a second | Time         | 5 Day | 7 Day |
|------------------------|--------------|-------|-------|
| Average Daily          |              | 1,217 | 1,092 |
| AM peak                | 8:00 to 9:00 | 151   | 120   |
| PM peak                | 3:00 to 4:00 | 109   | 99    |

Speed

Speed limit: 30 MPH

85th Percentile Speed: 30.7 MPH

Average Speed: 26.5 MPH

| Count over limit | Monday<br>874 | Tuesday | Wednesday | 40 May 2000 | Friday | Saturday | Sunday |
|------------------|---------------|---------|-----------|-------------|--------|----------|--------|
| Count over limit | 0/4           | 1038    | 783       | 766         | 858    | 846      | 775    |
| % over limit     | 16.1          | 17.2    | 16.3      | 15.4        | 15.8   | 22.9     | 24.3   |
| Avg speeder      | 33.0          | 32.8    | 32.9      | 32.8        | 33.0   | 33.1     | 33.3   |