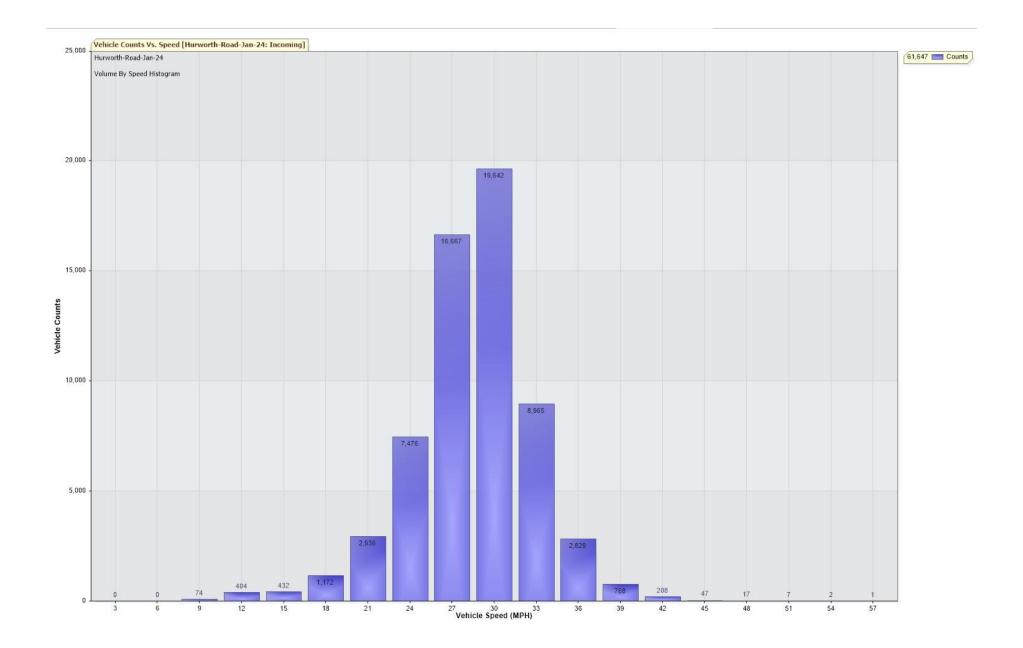

For Project: Hurworth-Road-Jan-24

Project Notes/Address: Location/Name: Incoming

Report Generated: 31/01/2024 13:32:09

Speed Intervals = 3 MPH Time Intervals = 5 minutes

Traffic Report From 31/12/2023 23:00:00 through 31/01/2024 11:59:59

85th Percentile Speed = 31.2 MPH

85th Percentile Vehicles = 52,400 counts

Max Speed = 57.0 MPH on 26/01/2024 06:00:00

Total Vehicles = 61,647 counts

AADT: 2018.5

Volumes - weekly vehicle counts

| makes section of the company of | Time         | 5 Day | 7 Day |
|---------------------------------|--------------|-------|-------|
| Average Daily                   |              | 2,143 | 1,944 |
| AM peak                         | 8:00 to 9:00 | 205   | 162   |
| PM peak                         | 3:00 to 4:00 | 225   | 204   |

Speed

Speed limit: 30 MPH

85th Percentile Speed: 31.2 MPH

Average Speed: 26.9 MPH

| - 100 TO 100 TO 1 | Monday | Tuesday | Wednesday | Thursday | Friday | Saturday | Sunday |
|-------------------|--------|---------|-----------|----------|--------|----------|--------|
| Count over limit  | 1820   | 2093    | 1793      | 1495     | 1752   | 1966     | 1925   |
| % over limit      | 18.9   | 19.4    | 18.6      | 16.0     | 18.4   | 28.8     | 32.4   |
| Avg speeder       | 32.7   | 32.6    | 32.7      | 32.7     | 32.7   | 32.9     | 32.9   |