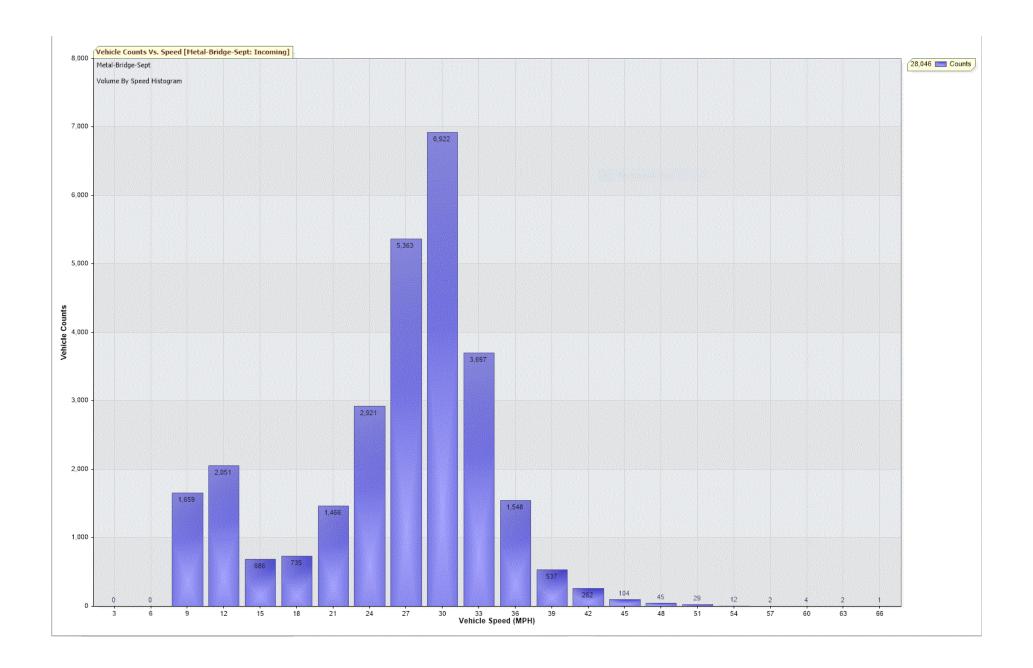

For Project: Metal-Bridge-Sept

Project Notes/Address: Location/Name: Incoming

Report Generated: 02/10/2021 12:46:56

Speed Intervals = 3 MPH Time Intervals = 5 minutes

Traffic Report From 31/08/2021 23:00:00 through 29/09/2021 23:59:59

85th Percentile Speed = 31.7 MPH

85th Percentile Vehicles = 23,839 counts

Max Speed = 66.0 MPH on 21/09/2021 21:10:00

Total Vehicles = 28,046 counts

AADT: 965.7

Volumes - weekly vehicle counts

|               | Time         | 5 Day | 7 Day |
|---------------|--------------|-------|-------|
| Average Daily |              | 996   | 938   |
| AM peak       | 8:00 to 9:00 | 134   | 108   |
| PM peak       | 3:00 to 4:00 | 107   | 95    |

Speed

Speed limit: 30 MPH

85th Percentile Speed: 31.7 MPH

Average Speed: 24.7 MPH

|                  | Monday | Tuesday | Wednesday | Thursday | Friday | Saturday | Sunday |
|------------------|--------|---------|-----------|----------|--------|----------|--------|
| Count over limit | 927    | 872     | 1096      | 964      | 1025   | 735      | 624    |
| % over limit     | 21.2   | 22.6    | 22.2      | 23.0     | 23.7   | 21.3     | 21.4   |
| Avg speeder      | 33.3   | 33.5    | 33.6      | 33.7     | 33.6   | 33.8     | 33.7   |