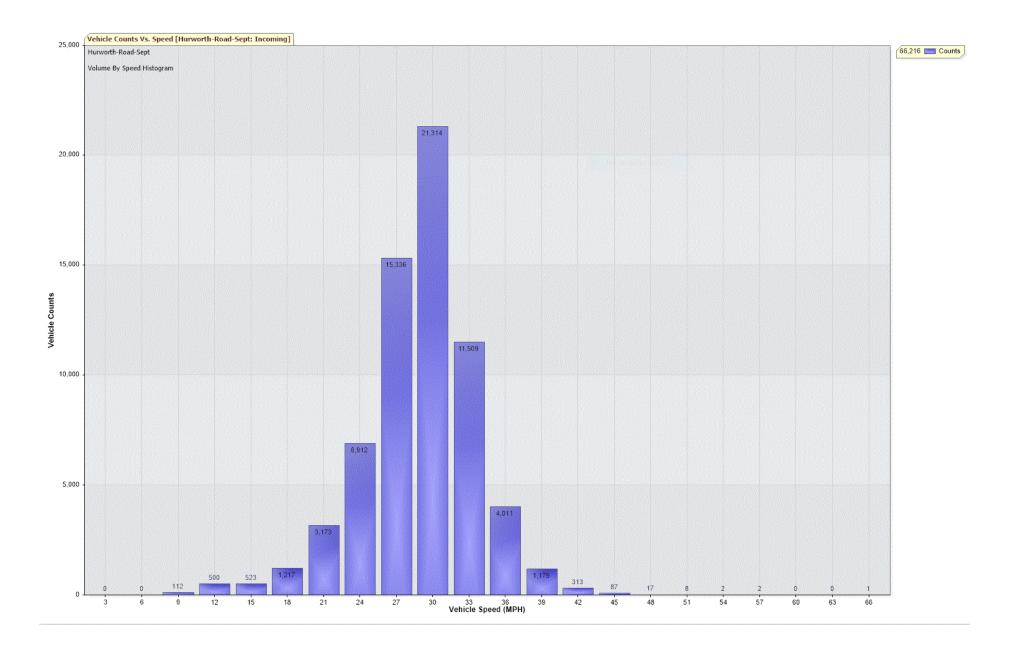

For Project: Hurworth-Road-Sept

Project Notes/Address: Location/Name: Incoming

Report Generated: 02/10/2021 12:43:46

Speed Intervals = 3 MPH Time Intervals = 5 minutes

Traffic Report From 31/08/2021 23:00:00 through 29/09/2021 23:59:59

85th Percentile Speed = 31.9 MPH

85th Percentile Vehicles = 56,284 counts

Max Speed = 66.0 MPH on 07/09/2021 01:05:00

Total Vehicles = 66,216 counts

AADT: 2280.0

Volumes - weekly vehicle counts

|               | Time         | 5 Day | 7 Day |
|---------------|--------------|-------|-------|
| Average Daily |              | 2,328 | 2,211 |
| AM peak       | 8:00 to 9:00 | 197   | 160   |
| PM peak       | 5:00 to 6:00 | 237   | 215   |

Speed

Speed limit: 30 MPH

85th Percentile Speed: 31.9 MPH

Average Speed: 27.4 MPH

|                  | Monday | Tuesday | Wednesday | Thursday | Friday | Saturday | Sunday |
|------------------|--------|---------|-----------|----------|--------|----------|--------|
| Count over limit | 2270   | 2201    | 3019      | 2310     | 2492   | 2436     | 2401   |
| % over limit     | 24.3   | 23.2    | 25.2      | 23.3     | 24.5   | 29.2     | 34.3   |
| Avg speeder      | 32.8   | 32.8    | 32.7      | 32.8     | 32.8   | 33.1     | 33.1   |