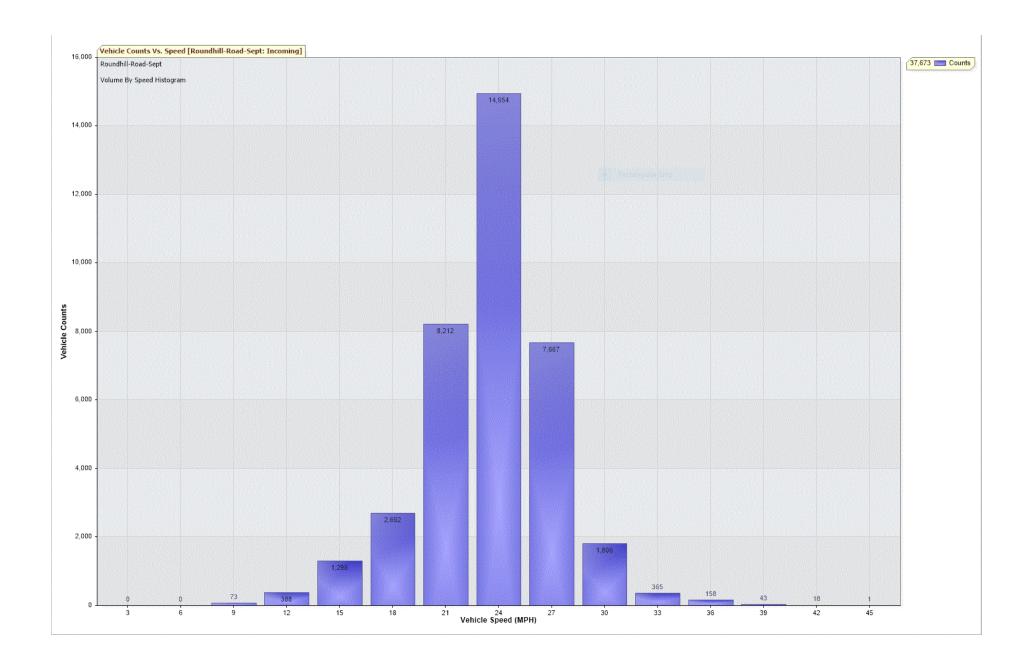

### TRAFFIC ANALYSIS REPORT

For Project: Roundhill-Road-Sept

Project Notes/Address: Location/Name: Incoming

Report Generated: 04/10/2021 10:13:03

Speed Intervals = 3 MPH Time Intervals = 5 minutes

Traffic Report From 06/09/2021 23:00:00 through 29/09/2021 23:59:59

85th Percentile Speed = 25.7 MPH

85th Percentile Vehicles = 32,022 counts

Max Speed = 45.0 MPH on 22/09/2021 21:35:00

Total Vehicles = 37,673 counts

AADT: 1635.0

Volumes - weekly vehicle counts

| -             | Time         | 5 Day | 7 Day |
|---------------|--------------|-------|-------|
| Average Daily |              | 1,662 | 1,570 |
| AM peak       | 8:00 to 9:00 | 181   | 149   |
| PM peak       | 3:00 to 4:00 | 158   | 140   |

Speed

Speed limit: 30 MPH

85th Percentile Speed: 25.7 MPH

Average Speed: 22.0 MPH

|                  | Monday | Tuesday | Wednesday | Thursday | Friday | Saturday | Sunday |
|------------------|--------|---------|-----------|----------|--------|----------|--------|
| Count over limit | 67     | 92      | 99        | 94       | 83     | 69       | 81     |
| % over limit     | 1.4    | 1.3     | 1.4       | 1.7      | 1.5    | 1.5      | 2.3    |
| Avg speeder      | 33.1   | 33.2    | 33.0      | 33.1     | 32.7   | 33.2     | 33.1   |