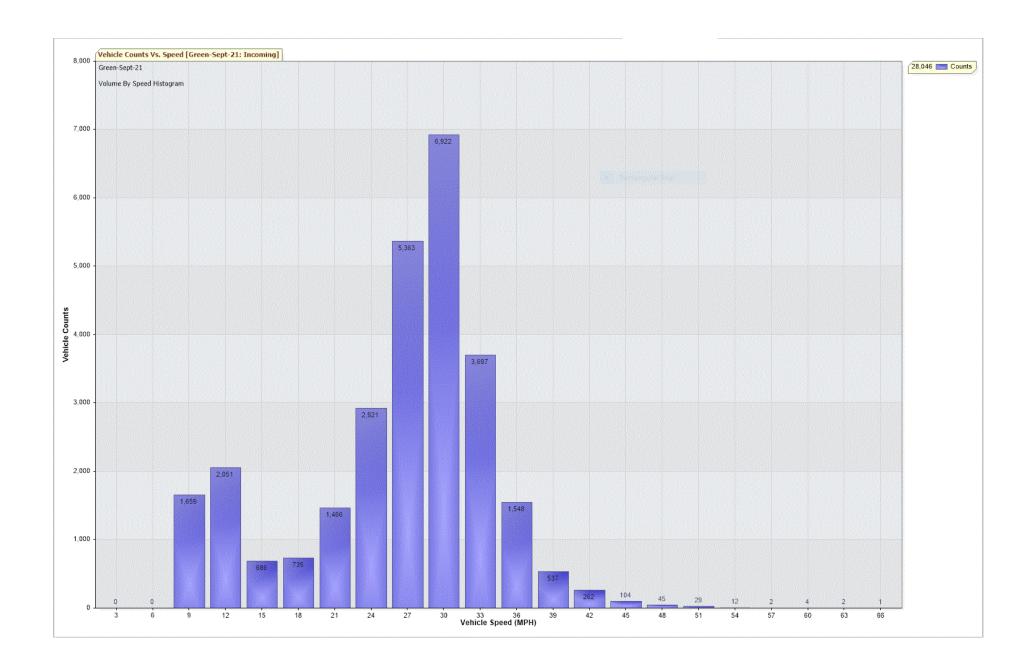

For Project: Green-Sept-21 Project Notes/Address: Location/Name: Incoming

Report Generated: 02/10/2021 12:42:07

Speed Intervals = 3 MPH Time Intervals = 5 minutes

Traffic Report From 31/08/2021 23:00:00 through 29/09/2021 23:59:59

85th Percentile Speed = 31.7 MPH

85th Percentile Vehicles = 23,839 counts

Max Speed = 66.0 MPH on 21/09/2021 21:10:00

Total Vehicles = 28,046 counts

AADT: 965.7

Volumes - weekly vehicle counts

|               | Time         | 5 Day | 7 Day |
|---------------|--------------|-------|-------|
| Average Daily |              | 996 1 | 938   |
| AM peak       | 8:00 to 9:00 | 134   | 108   |
| PM peak       | 3:00 to 4:00 | 107   | 95    |

Speed

Speed limit: 30 MPH

85th Percentile Speed: 31.7 MPH

Average Speed: 24.7 MPH

|                  | Monday | Tuesday | Wednesday | Thursday | Friday | Saturday | Sunday |
|------------------|--------|---------|-----------|----------|--------|----------|--------|
| Count over limit | 927    | 872     | 1096      | 964      | 1025   | 735      | 624    |
| % over limit     | 21.2   | 22.6    | 22.2      | 23.0     | 23.7   | 21.3     | 21.4   |
| Avg speeder      | 33.3   | 33.5    | 33.6      | 33.7     | 33.6   | 33.8     | 33.7   |