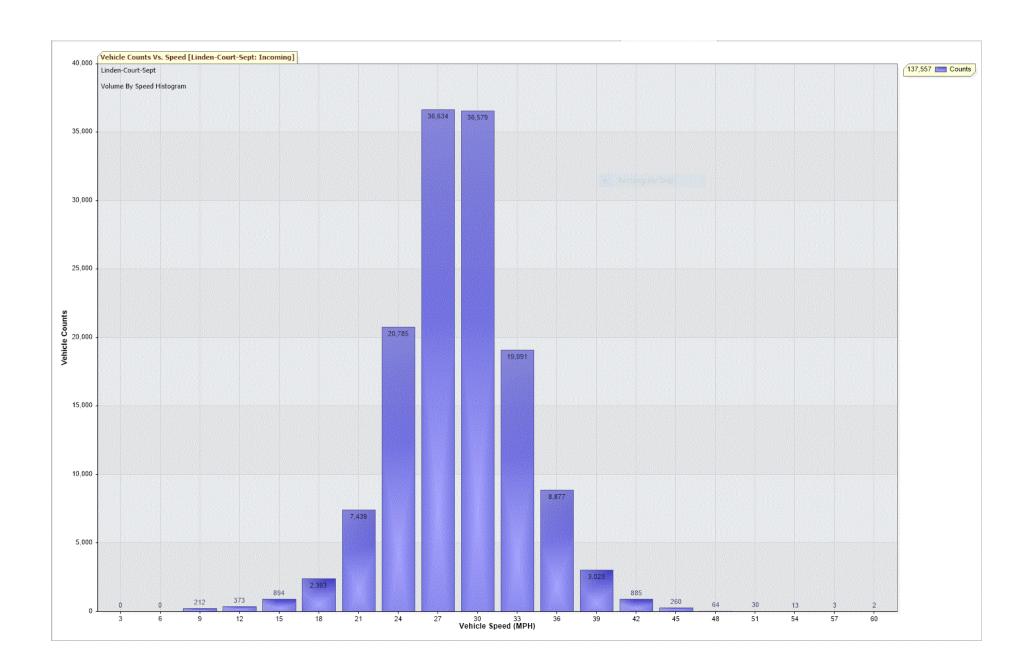

For Project: Linden-Court-Sept

Project Notes/Address: Location/Name: Incoming

Report Generated: 02/10/2021 12:45:20

Speed Intervals = 3 MPH Time Intervals = 5 minutes

Traffic Report From 31/08/2021 23:00:00 through 29/09/2021 23:59:59

85th Percentile Speed = 31.8 MPH

85th Percentile Vehicles = 116,923 counts

Max Speed = 60.0 MPH on 13/09/2021 20:30:00

Total Vehicles = 137,557 counts

AADT: 4736.5

Volumes - weekly vehicle counts

| 1             | Time         | 5 Day | 7 Day |
|---------------|--------------|-------|-------|
| Average Daily |              | 4,723 | 4,601 |
| AM peak       | 8:00 to 9:00 | 451   | 406   |
| PM peak       | 5:00 to 6:00 | 379   | 341   |

Speed

Speed limit: 30 MPH

85th Percentile Speed: 31.8 MPH

Average Speed: 27.0 MPH

|                  | Monday | Tuesday | Wednesday | Thursday | Friday | Saturday | Sunday |
|------------------|--------|---------|-----------|----------|--------|----------|--------|
| Count over limit | 4509   | 4220    | 5638      | 4734     | 4654   | 4429     | 4064   |
| % over limit     | 24.1   | 22.2    | 22.9      | 23.7     | 22.2   | 24.2     | 25.3   |
| Avg speeder      | 33.3   | 33.2    | 33.2      | 33.3     | 33.3   | 33.3     | 33.4   |