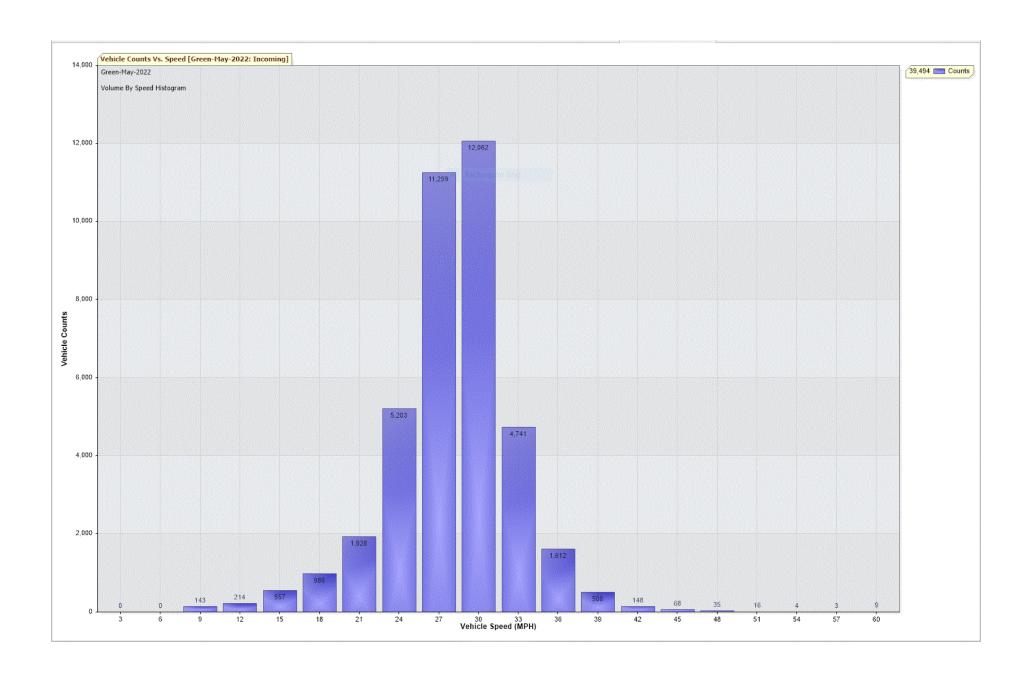

For Project: Green-May-2022

Project Notes/Address:

Location/Name: Incoming Report Generated: 01/06/2022 11:00:52

Speed Intervals = 3 MPH Time Intervals = 5 minutes

Traffic Report From 30/04/2022 23:00:00 through 31/05/2022 23:59:59

85th Percentile Speed = 30.8 MPH

85th Percentile Vehicles = 33,570 counts

Max Speed = 60.0 MPH on 01/05/2022 04:20:00

Total Vehicles = 39,494 counts

AADT: 1272.3

Volumes - weekly vehicle counts

|               | Time         | 5 Day | 7 Day |
|---------------|--------------|-------|-------|
| Average Daily |              | 1,386 | 1,254 |
| AM peak       | 8:00 to 9:00 | 157   | 126   |
| PM peak       | 3:00 to 4:00 | 126   | 114   |

Speed

Speed limit: 30 MPH

85th Percentile Speed: 30.8 MPH

Average Speed: 26.6 MPH

|                  | Monday | Tuesday | Wednesday | Thursday | Friday | Saturday | Sunday |
|------------------|--------|---------|-----------|----------|--------|----------|--------|
| Count over limit | 1066   | 1177    | 948       | 1001     | 994    | 970      | 986    |
| % over limit     | 18.2   | 17.8    | 16.6      | 17.5     | 15.8   | 21.7     | 20.6   |
| Avg speeder      | 33.1   | 32.8    | 33.1      | 33.2     | 33.0   | 33.1     | 33.2   |