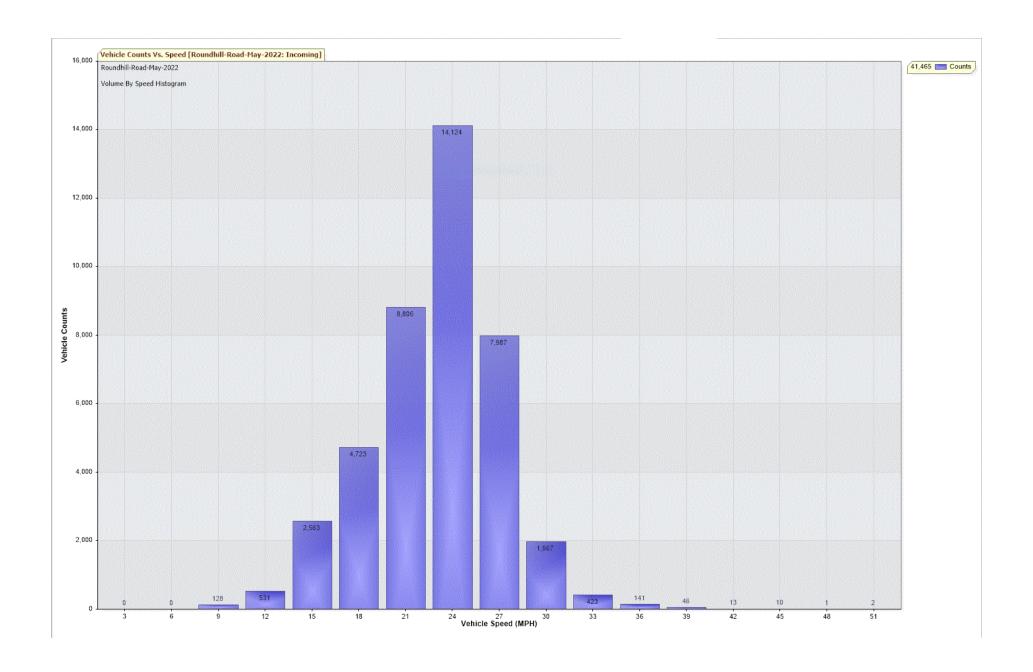

For Project: Roundhill-Road-May-2022

Project Notes/Address: Location/Name: Incoming

Report Generated: 01/06/2022 11:48:34

Speed Intervals = 3 MPH Time Intervals = 5 minutes

Traffic Report From 06/05/2022 13:00:00 through 31/05/2022 23:59:59

85th Percentile Speed = 25.6 MPH

85th Percentile Vehicles = 35,245 counts

Max Speed = 51.0 MPH on 07/05/2022 06:25:00

Total Vehicles = 41,465 counts

AADT: 1628.7

Volumes - weekly vehicle counts

| 1 0 0 0 0 0 0 0 | ay voinoid dodino |       |       |
|-----------------|-------------------|-------|-------|
|                 | Time              | 5 Day | 7 Day |
| Average Daily   |                   | 1,684 | 1,604 |
| AM peak         | 8:00 to 9:00      | 167   | 138   |
| PM peak         | 5:00 to 6:00      | 162   | 139   |