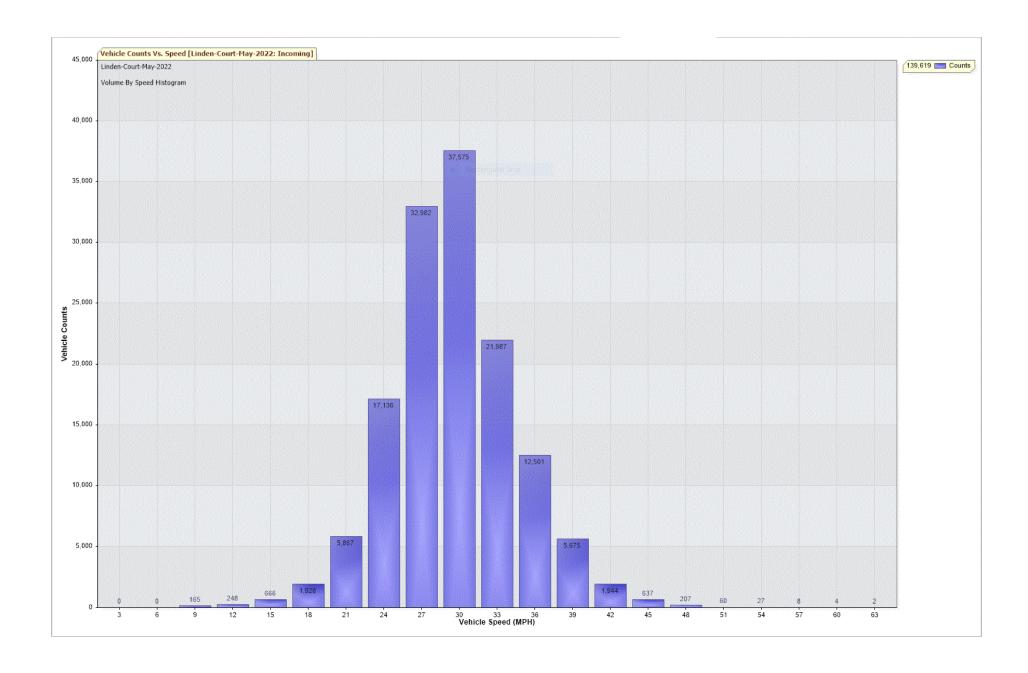

For Project: Linden-Court-May-2022

Project Notes/Address: Location/Name: Incoming

Report Generated: 01/06/2022 11:10:35

Speed Intervals = 3 MPH Time Intervals = 5 minutes

Traffic Report From 30/04/2022 23:00:00 through 31/05/2022 23:59:59

85th Percentile Speed = 33.0 MPH

85th Percentile Vehicles = 118,676 counts

Max Speed = 63.0 MPH on 12/05/2022 01:55:00

Total Vehicles = 139,619 counts

AADT: 4497.8

Volumes - weekly vehicle counts

|               | Time         | 5 Day | 7 Day |
|---------------|--------------|-------|-------|
| Average Daily |              | 4,797 | 4,417 |
| AM peak       | 8:00 to 9:00 | 431   | 368   |
| PM peak       | 5:00 to 6:00 | 368   | 333   |

Speed

Speed limit: 30 MPH

85th Percentile Speed: 33.0 MPH

Average Speed: 28.0 MPH

|                  | Monday | Tuesday | Wednesday | Thursday | Friday | Saturday | Sunday |
|------------------|--------|---------|-----------|----------|--------|----------|--------|
| Count over limit | 6771   | 7143    | 5929      | 5913     | 6008   | 5495     | 5793   |
| % over limit     | 31.4   | 30.6    | 30.1      | 29.9     | 29.3   | 31.4     | 33.8   |
| Avg speeder      | 33.8   | 33.9    | 33.8      | 33.9     | 33.9   | 33.8     | 34.0   |