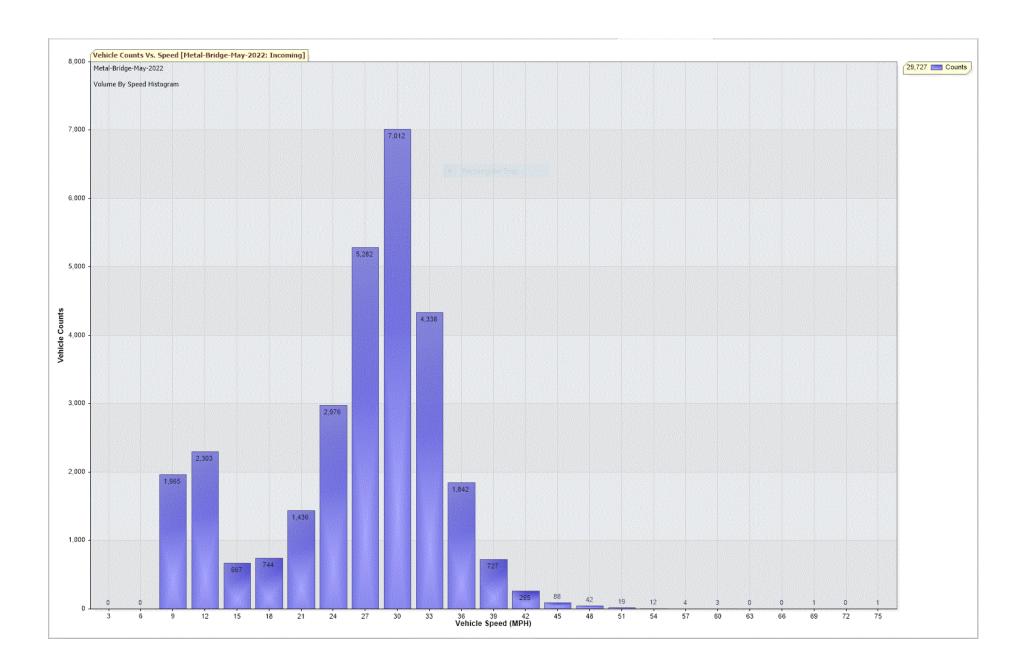

Rectamoular Son

For Project: Metal-Bridge-May-2022

Project Notes/Address: Location/Name: Incoming

Report Generated: 01/06/2022 11:17:43

Speed Intervals = 3 MPH Time Intervals = 5 minutes

Traffic Report From 30/04/2022 23:00:00 through 31/05/2022 23:59:59

85th Percentile Speed = 32.0 MPH

85th Percentile Vehicles = 25,268 counts

Max Speed = 75.0 MPH on 28/05/2022 22:35:00

Total Vehicles = 29,727 counts

AADT: 957.6

Volumes - weekly vehicle counts

|               | Time         | 5 Day | 7 Day |
|---------------|--------------|-------|-------|
| Average Daily |              | 1,028 | 942   |
| AM peak       | 8:00 to 9:00 | 124   | 100   |
| PM peak       | 3:00 to 4:00 | 97    | 89    |

Speed

Speed limit: 30 MPH

85th Percentile Speed: 32.0 MPH

Average Speed: 24.8 MPH

|                  | Monday | Tuesday | Wednesday | Thursday | Friday | Saturday | Sunday |
|------------------|--------|---------|-----------|----------|--------|----------|--------|
| Count over limit | 1006   | 1247    | 1078      | 1092     | 1226   | 850      | 843    |
| % over limit     | 22.9   | 25.1    | 25.7      | 25.5     | 26.7   | 23.7     | 22.8   |
| Avg speeder      | 33.5   | 33.4    | 33.4      | 33.5     | 33.5   | 33.9     | 33.5   |