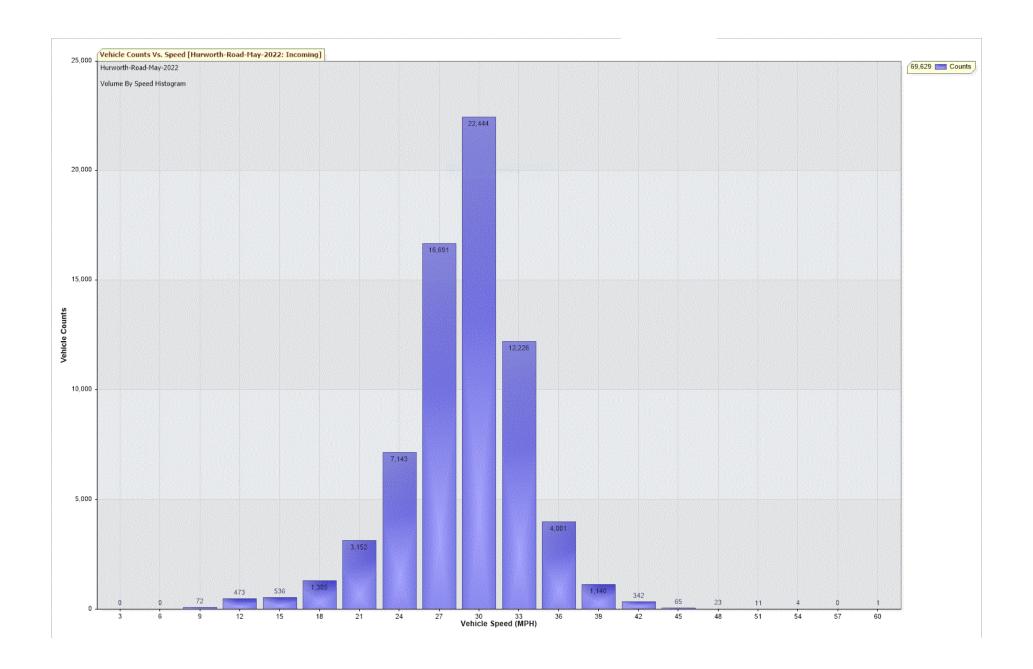

For Project: Hurworth-Road-May-2022

Project Notes/Address: Location/Name: Incoming

Report Generated: 01/06/2022 11:29:40

Speed Intervals = 3 MPH Time Intervals = 5 minutes

Traffic Report From 30/04/2022 23:00:00 through 31/05/2022 23:59:59

85th Percentile Speed = 31.8 MPH

85th Percentile Vehicles = 59,185 counts

Max Speed = 60.0 MPH on 21/05/2022 06:35:00

Total Vehicles = 69,629 counts

AADT: 2243.1

Volumes - weekly vehicle counts

|               | Time         | 5 Day       | 7 Day |
|---------------|--------------|-------------|-------|
| Average Daily |              | 2,400       | 2,204 |
| AM peak       | 8:00 to 9:00 | 214         | 168   |
| PM peak       | 3:00 to 4:00 | <b>22</b> 5 | 215   |

Speed

Speed limit: 30 MPH

85th Percentile Speed: 31.8 MPH

Average Speed: 27.4 MPH

|                  | Monday | Tuesday | Wednesday | Thursday | Friday | Saturday | Sunday |
|------------------|--------|---------|-----------|----------|--------|----------|--------|
| Count over limit | 2785   | 2916    | 2205      | 2416     | 2438   | 2685     | 2368   |
| % over limit     | 26.4   | 24.9    | 22.9      | 23.8     | 23.4   | 33.3     | 26.0   |
| Avg speeder      | 32.8   | 32.7    | 32.8      | 32.8     | 32.8   | 32.9     | 32.9   |