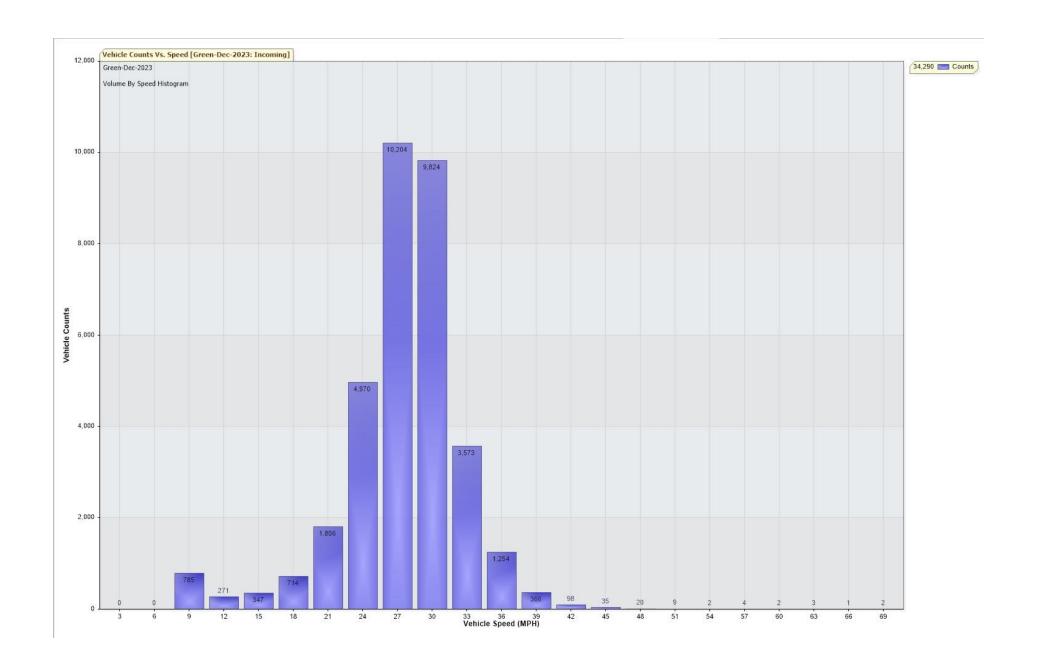

# TRAFFIC ANALYSIS REPORT

For Project: Green-Dec-2023 Project Notes/Address: Location/Name: Incoming

Report Generated: 03/01/2024 15:18:07

Speed Intervals = 3 MPH Time Intervals = 5 minutes

Traffic Report From 30/11/2023 23:00:00 through 31/12/2023 23:59:59

85th Percentile Speed = 30.2 MPH

85th Percentile Vehicles = 29,146 counts

Max Speed = 69.0 MPH on 24/12/2023 23:40:00

Total Vehicles = 34,290 counts

AADT: 1104.6

Volumes - weekly vehicle counts

| CALCULATION CONTRACTOR | Time         | 5 Day | 7 Day |
|------------------------|--------------|-------|-------|
| Average Daily          |              | 1,150 | 1,080 |
| AM peak                | 8:00 to 9:00 | 124   | 100   |
| PM peak                | 3:00 to 4:00 | 107   | 99    |

Speed

Speed limit: 30 MPH

85th Percentile Speed: 30.2 MPH

Average Speed: 25.9 MPH

|                  | Monday | Tuesday | Wednesday | Thursday | Friday | Saturday | Sunday |
|------------------|--------|---------|-----------|----------|--------|----------|--------|
| Count over limit | 711    | 660     | 628       | 664      | 957    | 923      | 826    |
| % over limit     | 16.2   | 14.0    | 12.6      | 14.0     | 15.0   | 19.5     | 19.2   |
| Avg speeder      | 32.8   | 33.0    | 33.1      | 33.1     | 32.9   | 33.1     | 33.1   |