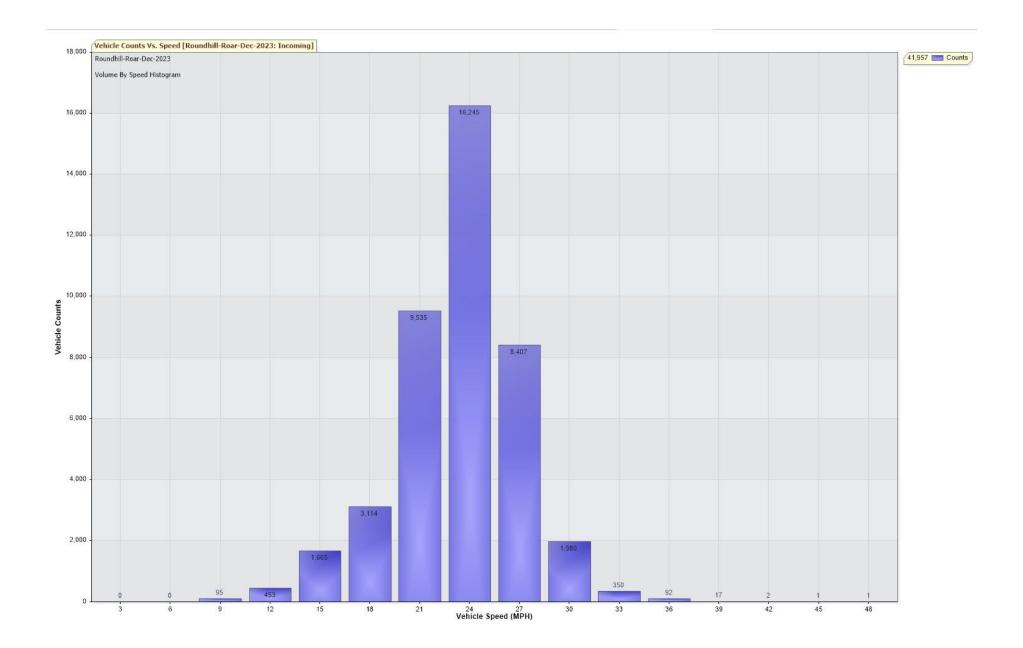

# TRAFFIC ANALYSIS REPORT

For Project: Roundhill-Roar-Dec-2023

Project Notes/Address: Location/Name: Incoming

Report Generated: 03/01/2024 15:32:37

Speed Intervals = 3 MPH Time Intervals = 5 minutes

Traffic Report From 30/11/2023 23:00:00 through 31/12/2023 23:59:59

85th Percentile Speed = 25.6 MPH

85th Percentile Vehicles = 35,663 counts

Max Speed = 48.0 MPH on 19/12/2023 04:20:00

Total Vehicles = 41,957 counts

AADT: 1351.6

Volumes - weekly vehicle counts

| The second secon | Time         | 5 Day | 7 Day |
|--------------------------------------------------------------------------------------------------------------------------------------------------------------------------------------------------------------------------------------------------------------------------------------------------------------------------------------------------------------------------------------------------------------------------------------------------------------------------------------------------------------------------------------------------------------------------------------------------------------------------------------------------------------------------------------------------------------------------------------------------------------------------------------------------------------------------------------------------------------------------------------------------------------------------------------------------------------------------------------------------------------------------------------------------------------------------------------------------------------------------------------------------------------------------------------------------------------------------------------------------------------------------------------------------------------------------------------------------------------------------------------------------------------------------------------------------------------------------------------------------------------------------------------------------------------------------------------------------------------------------------------------------------------------------------------------------------------------------------------------------------------------------------------------------------------------------------------------------------------------------------------------------------------------------------------------------------------------------------------------------------------------------------------------------------------------------------------------------------------------------------|--------------|-------|-------|
| Average Daily                                                                                                                                                                                                                                                                                                                                                                                                                                                                                                                                                                                                                                                                                                                                                                                                                                                                                                                                                                                                                                                                                                                                                                                                                                                                                                                                                                                                                                                                                                                                                                                                                                                                                                                                                                                                                                                                                                                                                                                                                                                                                                                  | 167.02.00076 | 1,397 | 1,316 |
| AM peak                                                                                                                                                                                                                                                                                                                                                                                                                                                                                                                                                                                                                                                                                                                                                                                                                                                                                                                                                                                                                                                                                                                                                                                                                                                                                                                                                                                                                                                                                                                                                                                                                                                                                                                                                                                                                                                                                                                                                                                                                                                                                                                        | 8:00 to 9:00 | 131   | 109   |
| PM peak                                                                                                                                                                                                                                                                                                                                                                                                                                                                                                                                                                                                                                                                                                                                                                                                                                                                                                                                                                                                                                                                                                                                                                                                                                                                                                                                                                                                                                                                                                                                                                                                                                                                                                                                                                                                                                                                                                                                                                                                                                                                                                                        | 3:00 to 4:00 | 139   | 127   |

Speed

Speed limit: 30 MPH

85th Percentile Speed: 25.6 MPH

Average Speed: 21.8 MPH

|                  | Monday | Tuesday | Wednesday | Thursday | Friday | Saturday | Sunday |
|------------------|--------|---------|-----------|----------|--------|----------|--------|
| Count over limit | 61     | 54      | 44        | 68       | 81     | 66       | 89     |
| % over limit     | 1.2    | 1.0     | 0.8       | 1.1      | 1.0    | 1.1      | 1.8    |
| Avg speeder      | 32.2   | 32.7    | 32.3      | 32.4     | 32.2   | 32.5     | 32.5   |