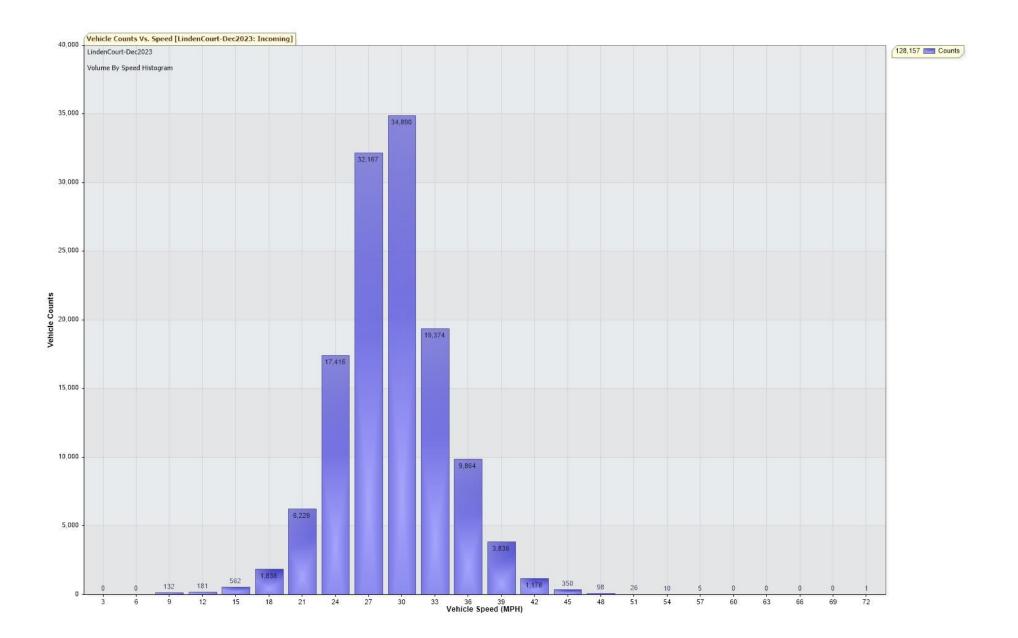

# TRAFFIC ANALYSIS REPORT

For Project: LindenCourt-Dec2023

Project Notes/Address: Location/Name: Incoming

Report Generated: 03/01/2024 15:28:31

Speed Intervals = 3 MPH Time Intervals = 5 minutes

Traffic Report From 30/11/2023 23:00:00 through 31/12/2023 23:59:59

85th Percentile Speed = 32.4 MPH

85th Percentile Vehicles = 108,933 counts

Max Speed = 72.0 MPH on 15/12/2023 11:00:00

Total Vehicles = 128,157 counts

AADT: 4128.5

Volumes - weekly vehicle counts

|               | Time         | 5 Day | 7 Day |
|---------------|--------------|-------|-------|
| Average Daily |              | 4,227 | 4,020 |
| AM peak       | 8:00 to 9:00 | 374   | 334   |
| PM peak       | 4:00 to 5:00 | 340   | 340   |

Speed

Speed limit: 30 MPH

85th Percentile Speed: 32.4 MPH

Average Speed: 27.6 MPH

| Count over limit | Monday<br>4203 | Tuesday<br>4455 | Wednesday<br>4623 | Thursday<br>4644 | Friday<br>6196 | Saturday<br>5689 | Sunday<br>4932 |
|------------------|----------------|-----------------|-------------------|------------------|----------------|------------------|----------------|
| % over limit     | 27.2           | 26.9            | 25.4              | 23.7             | 26.5           | 29.0             | 32.0           |
| Avg speeder      | 33.6           | 33.4            | 33.4              | 33.4             | 33.6           | 33.5             | 33.6           |