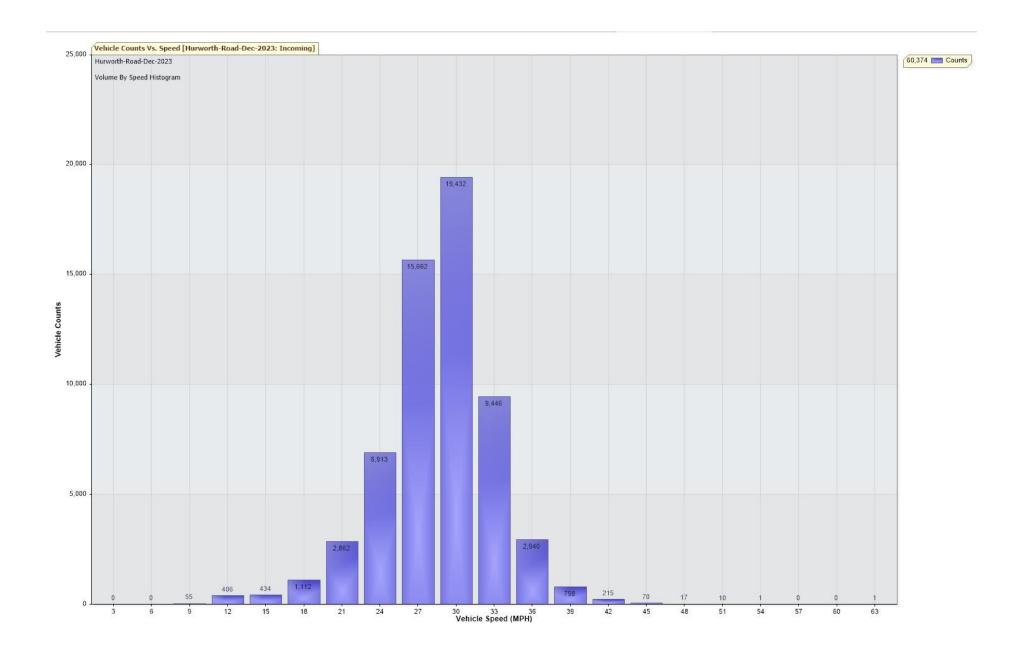

# TRAFFIC ANALYSIS REPORT

For Project: Hurworth-Road-Dec-2023

Project Notes/Address: Location/Name: Incoming

Report Generated: 03/01/2024 15:24:36

Speed Intervals = 3 MPH Time Intervals = 5 minutes

Traffic Report From 30/11/2023 23:00:00 through 31/12/2023 23:59:59

85th Percentile Speed = 31.4 MPH

85th Percentile Vehicles = 51,318 counts

Max Speed = 63.0 MPH on 20/12/2023 00:35:00

Total Vehicles = 60,374 counts

AADT: 1944.9

Volumes - weekly vehicle counts

| La | Time         | 5 Day | 7 Day |
|-------------------------------------------|--------------|-------|-------|
| Average Daily                             |              | 2,030 | 1,899 |
| AM peak                                   | 8:00 to 9:00 | 165   | 150   |
| PM peak                                   | 3:00 to 4:00 | 208   | 190   |

Speed

Speed limit: 30 MPH

85th Percentile Speed: 31.4 MPH

Average Speed: 27.1 MPH

|                  | Monday | Tuesday | Wednesday | Thursday | Friday | Saturday | Sunday |
|------------------|--------|---------|-----------|----------|--------|----------|--------|
| Count over limit | 1416   | 1616    | 1681      | 1813     | 2355   | 2450     | 2167   |
| % over limit     | 18.6   | 19.2    | 20.0      | 20.5     | 20.7   | 29.3     | 29.4   |
| Avg speeder      | 32.7   | 32.8    | 32.7      | 32.6     | 32.7   | 32.9     | 32.8   |