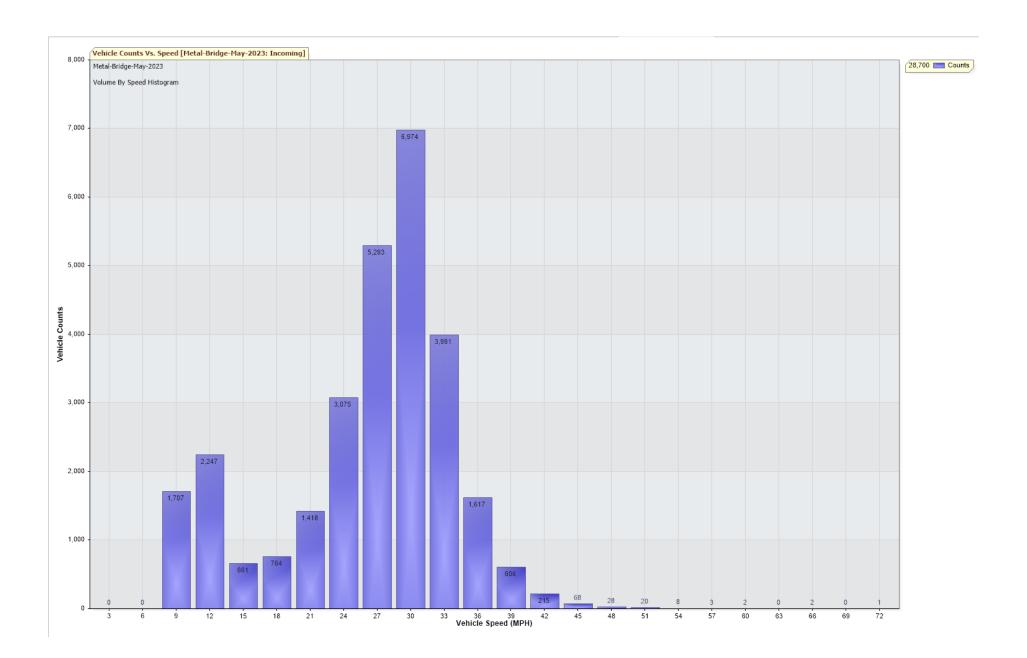

For Project: Metal-Bridge-May-2023

Project Notes/Address: Location/Name: Incoming

Report Generated: 31/05/2023 11:41:24

Speed Intervals = 3 MPH Time Intervals = 5 minutes

Traffic Report From 30/04/2023 23:00:00 through 30/05/2023 23:59:59

85th Percentile Speed = 31.7 MPH

85th Percentile Vehicles = 24,395 counts

Max Speed = 72.0 MPH on 19/05/2023 22:05:00

Total Vehicles = 28,700 counts

AADT: 955.3

Volumes - weekly vehicle counts

|               | Time         | 5 Day | 7 Day |
|---------------|--------------|-------|-------|
| Average Daily |              | 1,011 | 937   |
| AM peak       | 8:00 to 9:00 | 124   | 100   |
| PM peak       | 3:00 to 4:00 | 90    | 83    |

Speed

Speed limit: 30 MPH

85th Percentile Speed: 31.7 MPH Average Speed: 24.7 MPH

|                  | Monday | Tuesday | Wednesday    | Thursday | Friday | Saturday | Sunday |
|------------------|--------|---------|--------------|----------|--------|----------|--------|
| Count over limit | 936    | 1196    | 980          | 947      | 1125   | 770      | 607    |
| % over limit     | 23.5   | 24.4    | <b>22</b> .5 | 22.4     | 24.8   | 22.7     | 18.5   |
| Avg speeder      | 33.4   | 33.3    | 33.3         | 33.3     | 33.5   | 33.6     | 33.4   |