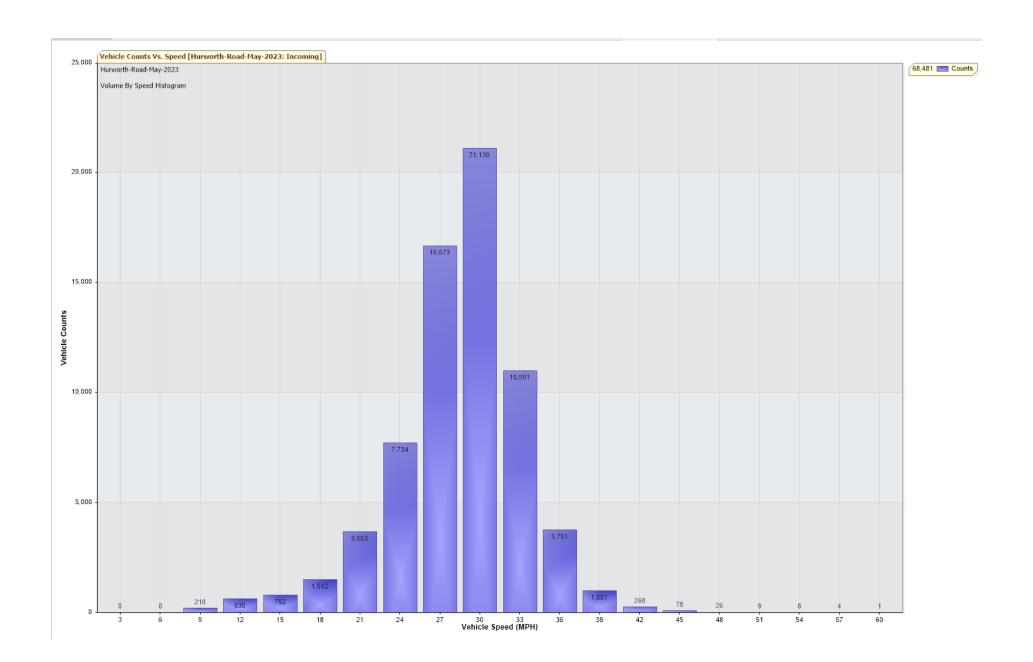

For Project: Hurworth-Road-May-2023

Project Notes/Address: Location/Name: Incoming

Report Generated: 31/05/2023 11:28:16

Speed Intervals = 3 MPH Time Intervals = 5 minutes

Traffic Report From 30/04/2023 23:00:00 through 30/05/2023 23:59:59

85th Percentile Speed = 31.6 MPH

85th Percentile Vehicles = 58,209 counts

Max Speed = 60.0 MPH on 11/05/2023 05:05:00

Total Vehicles = 68,481 counts

AADT: 2279.5

Volumes - weekly vehicle counts

|               | Time         | 5 Day | 7 Day |
|---------------|--------------|-------|-------|
| Average Daily |              | 2,429 | 2,233 |
| AM peak       | 8:00 to 9:00 | 191   | 155   |
| PM peak       | 4:00 to 5:00 | 230   | 211   |

Speed

Speed limit: 30 MPH

85th Percentile Speed: 31.6 MPH

Average Speed: 27.0 MPH

|                  | Monday | Tuesday | Wednesday |      | Friday | Saturday | Sunday |
|------------------|--------|---------|-----------|------|--------|----------|--------|
| Count over limit | 2513   | 2649    | 2241      | 2125 | 2260   | 2621     | 1728   |
| % over limit     | 26.0   | 21.7    | 21.8      | 20.9 | 21.1   | 33.6     | 22.4   |
| Avg speeder      | 32.8   | 32.7    | 32.8      | 32.7 | 32.8   | 33.0     | 32.9   |