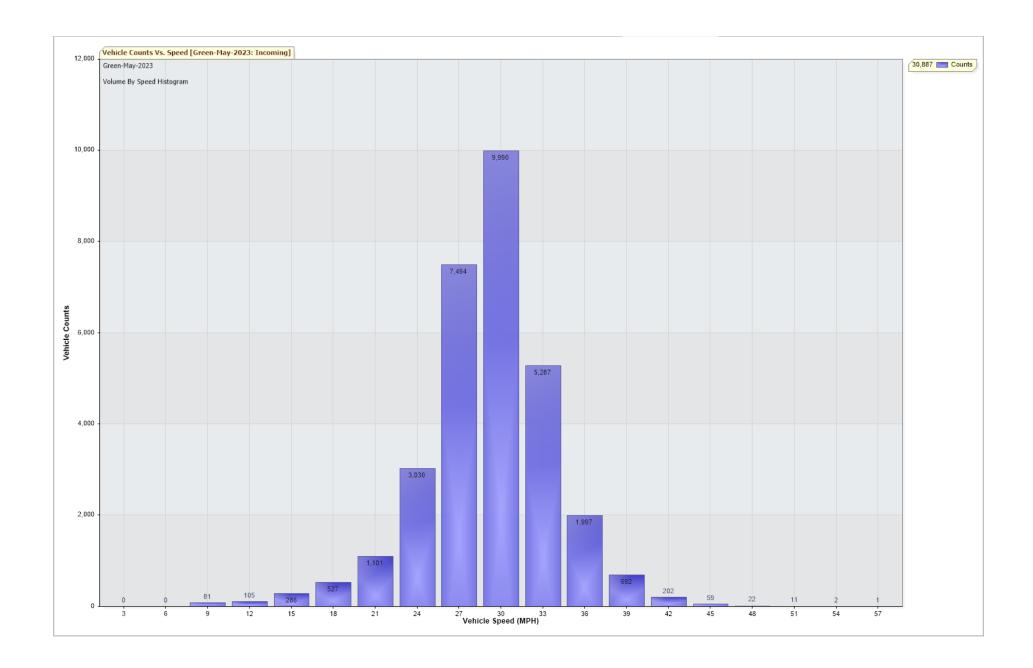

### TRAFFIC ANALYSIS REPORT

For Project: Green-May-2023 Project Notes/Address: Location/Name: Incoming

Report Generated: 31/05/2023 11:38:01

Speed Intervals = 3 MPH Time Intervals = 5 minutes

Traffic Report From 30/04/2023 23:00:00 through 30/05/2023 23:59:59

85th Percentile Speed = 32.1 MPH 85th Percentile Vehicles = 26,254 counts

Max Speed = 57.0 MPH on 30/05/2023 21:40:00

Total Vehicles = 30,887 counts

AADT: 1028.1

Volumes - weekly vehicle counts

|               | Time         | 5 Day | 7 Day |
|---------------|--------------|-------|-------|
| Average Daily |              | 1,189 | 1,016 |
| AM peak       | 8:00 to 9:00 | 154   | 120   |
| PM peak       | 3:00 to 4:00 | 109   | 90    |

Speed

Speed limit: 30 MPH

85th Percentile Speed: 32.1 MPH

Average Speed: 27.6 MPH

| Count over limit | Monday<br>1217 | Tuesday<br>1533 | Wednesday<br>1241 | Thursday<br>1242 | Friday<br>1290 | Saturday<br>1032 | Sunday<br>718 |
|------------------|----------------|-----------------|-------------------|------------------|----------------|------------------|---------------|
| % over limit     | 30.4           | 27.3            | 23.0              | 24.4             | 23.0           | 38.3             | 29.1          |
| Avg speeder      | 33.1           | 33.1            | 33.1              | 33.0             | 33.0           | 33.2             | 33.3          |