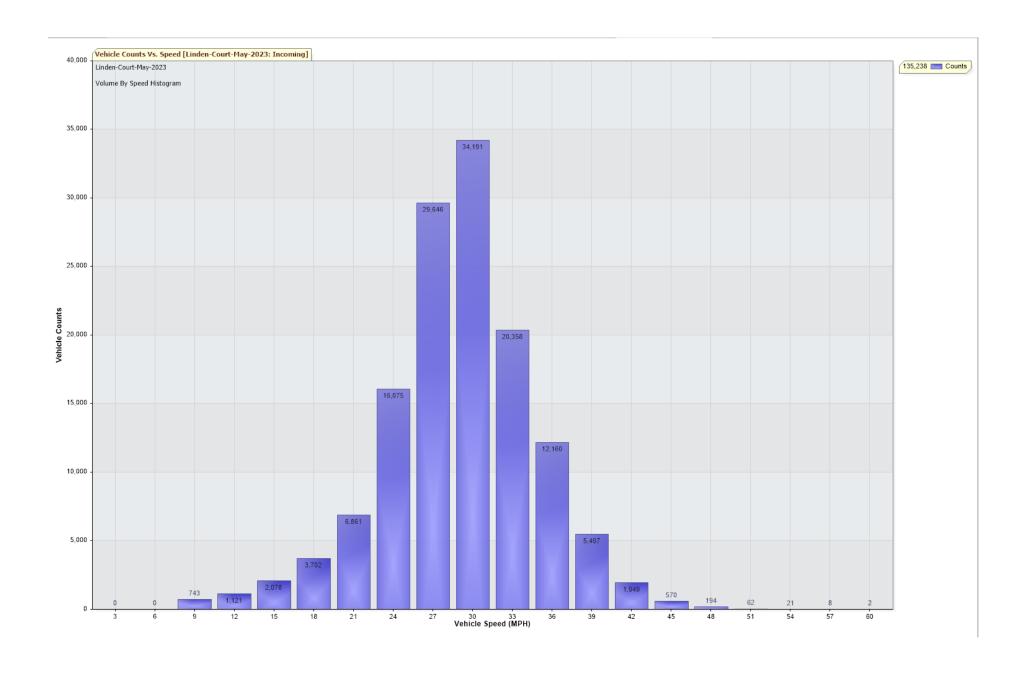

For Project: Linden-Court-May-2023

Project Notes/Address: Location/Name: Incoming

Report Generated: 31/05/2023 11:33:16

Speed Intervals = 3 MPH Time Intervals = 5 minutes

Traffic Report From 30/04/2023 23:00:00 through 30/05/2023 23:59:59

85th Percentile Speed = 33.0 MPH

85th Percentile Vehicles = 114,952 counts

Max Speed = 60.0 MPH on 13/05/2023 05:10:00

Total Vehicles = 135,238 counts

AADT: 4501.7

Volumes - weekly vehicle counts

| ·             | Time         | 5 Day | 7 Day |
|---------------|--------------|-------|-------|
| Average Daily |              | 4,789 | 4,418 |
| AM peak       | 8:00 to 9:00 | 431   | 370   |
| PM peak       | 4:00 to 5:00 | 385   | 346   |

Speed

Speed limit: 30 MPH

85th Percentile Speed: 33.0 MPH

Average Speed: 27.5 MPH

|                  | Monday | Tuesday | Wednesday | Thursday | Friday | Saturday | Sunday |
|------------------|--------|---------|-----------|----------|--------|----------|--------|
| Count over limit | 6058   | 7085    | 5839      | 6149     | 6095   | 5165     | 4430   |
| % over limit     | 31.1   | 29.4    | 29.2      | 30.5     | 29.3   | 30.8     | 31.7   |
| Avg speeder      | 34.0   | 33.9    | 33.9      | 33.9     | 33.8   | 33.9     | 34.0   |