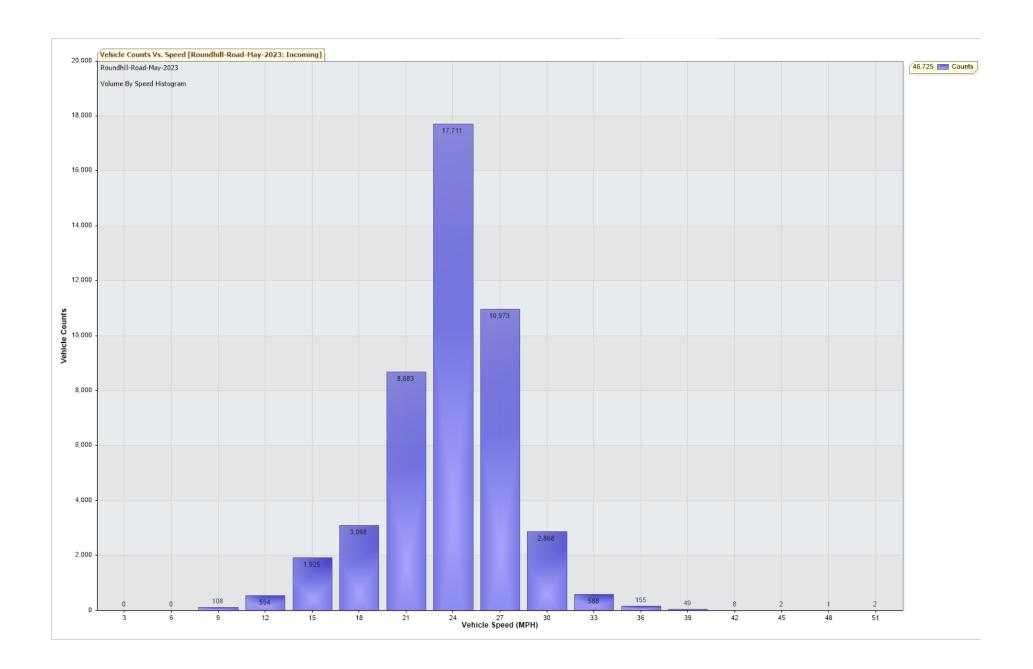

For Project: Roundhill-Road-May-2023

Project Notes/Address: Location/Name: Incoming

Report Generated: 31/05/2023 11:44:33

Speed Intervals = 3 MPH Time Intervals = 5 minutes

Traffic Report From 30/04/2023 23:00:00 through 30/05/2023 23:59:59

85th Percentile Speed = 26.1 MPH

85th Percentile Vehicles = 39,716 counts

Max Speed = 51.0 MPH on 07/05/2023 17:10:00

Total Vehicles = 46,725 counts

AADT: 1555.3

Volumes - weekly vehicle counts

| ·             | Time         | 5 Day | 7 Day |
|---------------|--------------|-------|-------|
| Average Daily |              | 1,671 | 1,525 |
| AM peak       | 8:00 to 9:00 | 164   | 135   |
| PM peak       | 3:00 to 4:00 | 147   | 130   |