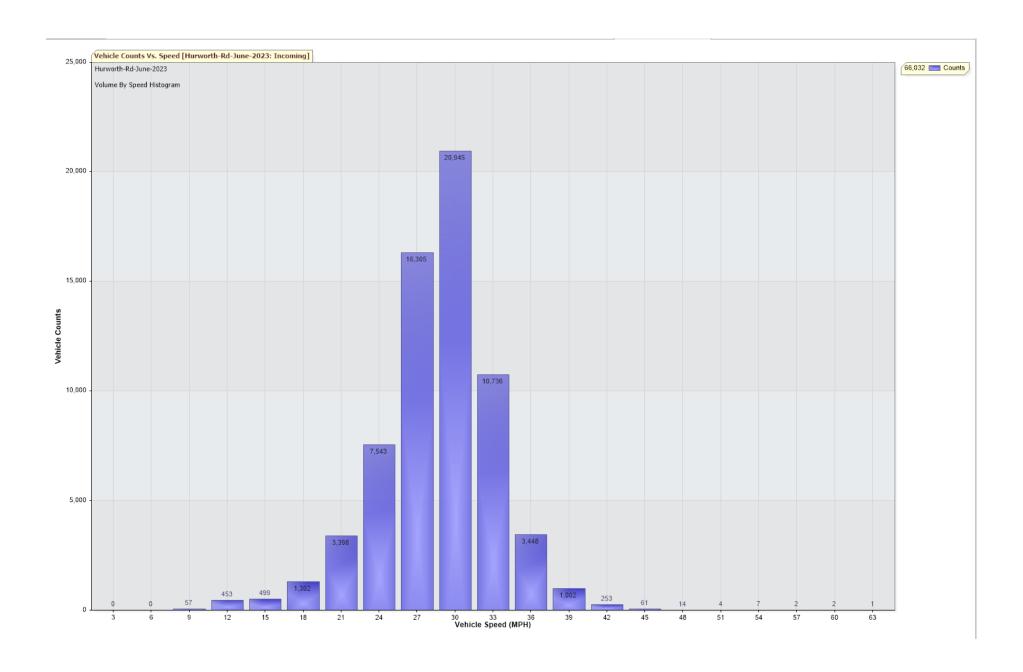

## TRAFFIC ANALYSIS REPORT

For Project: Hurworth-Rd-June-2023

Project Notes/Address: Location/Name: Incoming

Report Generated: 05/07/2023 11:08:55

Speed Intervals = 3 MPH Time Intervals = 5 minutes

Traffic Report From 31/05/2023 23:00:00 through 30/06/2023 23:59:59

85th Percentile Speed = 31.6 MPH

85th Percentile Vehicles = 56,127 counts

Max Speed = 63.0 MPH on 02/06/2023 23:50:00

Total Vehicles = 66,032 counts

AADT: 2198.0

Volumes - weekly vehicle counts

|               | Time         | 5 Day       | 7 Day |
|---------------|--------------|-------------|-------|
| Average Daily |              | 2,250       | 2,120 |
| AM peak       | 8:00 to 9:00 | 204         | 165   |
| PM peak       | 3:00 to 4:00 | <b>22</b> 5 | 204   |

Speed

Speed limit: 30 MPH

85th Percentile Speed: 31.6 MPH

Average Speed: 27.1 MPH

|                  | Monday | Tuesday |      |      |      | Saturday | Sunday |
|------------------|--------|---------|------|------|------|----------|--------|
| Count over limit | 2051   | 1877    | 1714 | 2388 | 2811 | 2499     | 2190   |
| % over limit     | 22.4   | 20.1    | 18.6 | 20.1 | 23.2 | 32.7     | 32.6   |
| Avg speeder      | 32.8   | 32.6    | 32.8 | 32.7 | 32.8 | 32.9     | 32.9   |