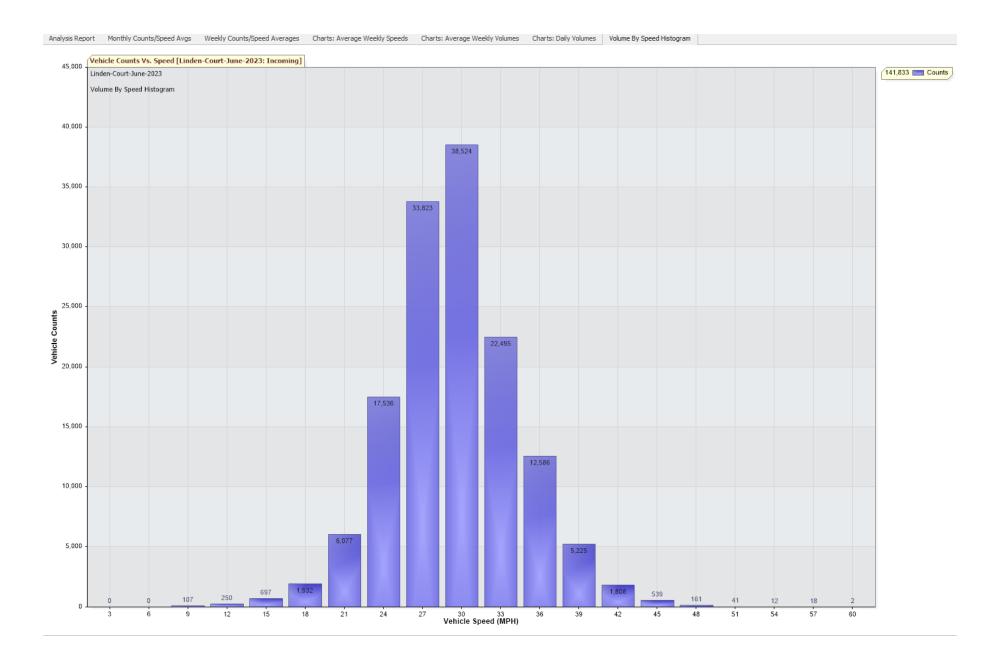

For Project: Linden-Court-June-2023

Project Notes/Address: Location/Name: Incoming

Report Generated: 05/07/2023 11:14:37

Speed Intervals = 3 MPH Time Intervals = 5 minutes

Traffic Report From 31/05/2023 23:00:00 through 30/06/2023 23:59:59

85th Percentile Speed = 32.9 MPH

85th Percentile Vehicles = 120,558 counts

Max Speed = 60.0 MPH on 02/06/2023 06:55:00

Total Vehicles = 141,833 counts

AADT: 4721.2

Volumes - weekly vehicle counts

|               | Time         | 5 Day | 7 Day |
|---------------|--------------|-------|-------|
| Average Daily |              | 4.781 | 4.555 |
| AM peak       | 8:00 to 9:00 | 449   | 383   |
| PM peak       | 4:00 to 5:00 | 391   | 349   |

Speed

Speed limit: 30 MPH

85th Percentile Speed: 32.9 MPH Average Speed: 28.0 MPH

| Count over limit | Monday<br>5770 | Tuesday<br>5685 | Wednesday<br>5987 | Thursday<br>7711 | Friday<br>7629 | Saturday<br>5457 | Sunday<br>4648 |
|------------------|----------------|-----------------|-------------------|------------------|----------------|------------------|----------------|
| % over limit     | 30.3           | 29.2            | 29.6              | 30.5             | 29.6           | 31.4             | 31.9           |
| Avg speeder      | 33.7           | 33.7            | 33.7              | 33.7             | 33.8           | 33.7             | 33.8           |