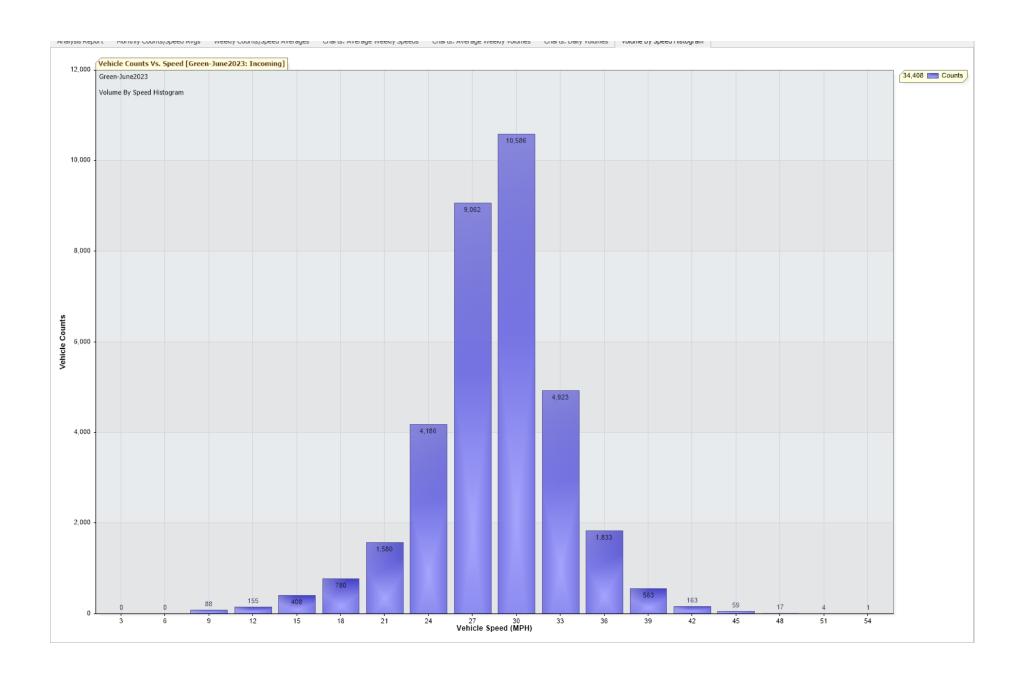

## TRAFFIC ANALYSIS REPORT

For Project: Green-June2023 Project Notes/Address: Location/Name: Incoming

Report Generated: 05/07/2023 11:04:12

Speed Intervals = 3 MPH Time Intervals = 5 minutes

Traffic Report From 31/05/2023 23:00:00 through 30/06/2023 23:59:59

85th Percentile Speed = 31.5 MPH 85th Percentile Vehicles = 29,247 counts

Max Speed = 54.0 MPH on 03/06/2023 23:50:00

Total Vehicles = 34,408 counts

AADT: 1145.3

Volumes - weekly vehicle counts

|               | Time         | 5 Day | 7 Day |
|---------------|--------------|-------|-------|
| Average Daily |              | 1,208 | 1,099 |
| AM peak       | 8:00 to 9:00 | 160   | 127   |
| PM peak       | 3:00 to 4:00 | 113   | 99    |

Speed

Speed limit: 30 MPH

85th Percentile Speed: 31.5 MPH

Average Speed: 27.0 MPH

| Count over limit<br>% over limit<br>Avg speeder | Monday<br>979<br>19.5<br>33.0 | Tuesday<br>993<br>21.3<br>33.0 | Wednesday<br>1044<br>19.3<br>32.9 | Thursday<br>1424<br>22.6<br>33.0 | Friday<br>1469<br>22.9<br>33.0 | Saturday<br>1009<br>26.8<br>33.1 | Sunday<br>645<br>22.7<br>33.0 |
|-------------------------------------------------|-------------------------------|--------------------------------|-----------------------------------|----------------------------------|--------------------------------|----------------------------------|-------------------------------|
| Avg speedel                                     | 33.0                          | 33.0                           | 32.3                              | 33.0                             | 33.0                           | 55.1                             | 33.0                          |