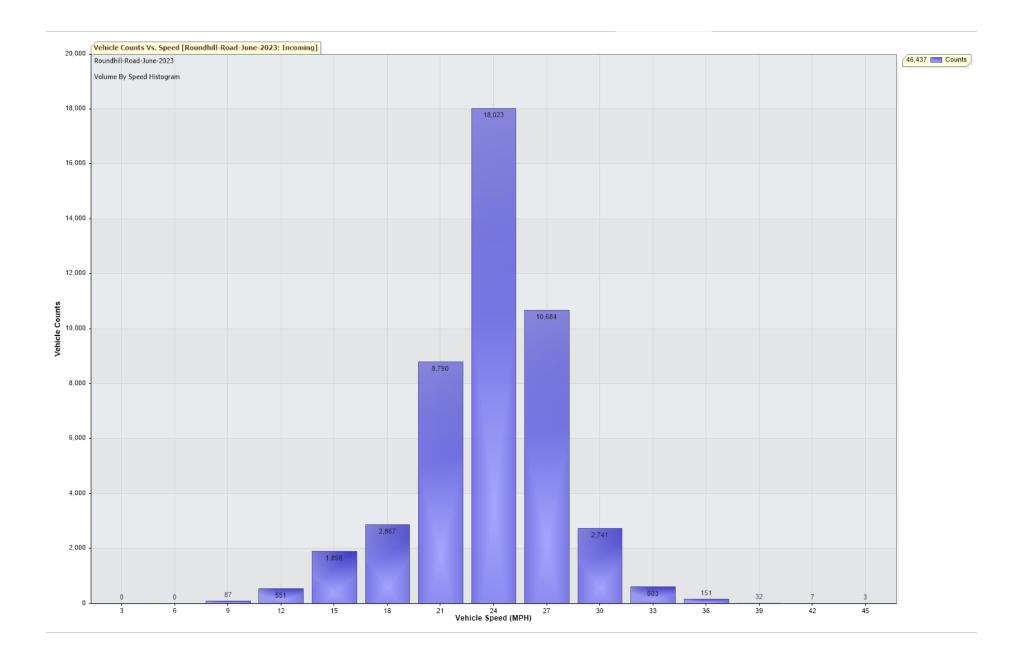

## TRAFFIC ANALYSIS REPORT

For Project: Roundhill-Road-June-2023

Project Notes/Address: Location/Name: Incoming

Report Generated: 05/07/2023 11:24:04

Speed Intervals = 3 MPH Time Intervals = 5 minutes

Traffic Report From 31/05/2023 23:00:00 through 30/06/2023 23:59:59

85th Percentile Speed = 26.0 MPH

85th Percentile Vehicles = 39,471 counts

Max Speed = 45.0 MPH on 01/06/2023 01:55:00

Total Vehicles = 46,437 counts

AADT: 1545.8

Volumes - weekly vehicle counts

|               | Time         | 5 Day | 7 Day |
|---------------|--------------|-------|-------|
| Average Daily |              | 1,615 | 1,486 |
| AM peak       | 8:00 to 9:00 | 174   | 138   |
| PM peak       | 3:00 to 4:00 | 146   | 129   |

Speed

Speed limit: 30 MPH

85th Percentile Speed: 26.0 MPH Average Speed: 22.2 MPH

|                  | Monday | Tuesday | Wednesday | Thursday | Friday | Saturday | Sunday |
|------------------|--------|---------|-----------|----------|--------|----------|--------|
| Count over limit | 100    | 92      | 106       | 145      | 158    | 96       | 99     |
| % over limit     | 1.5    | 1.4     | 1.5       | 1.7      | 1.8    | 1.9      | 2.3    |
| Avg speeder      | 32.6   | 32.2    | 32.2      | 32.5     | 32.5   | 32.1     | 32.7   |