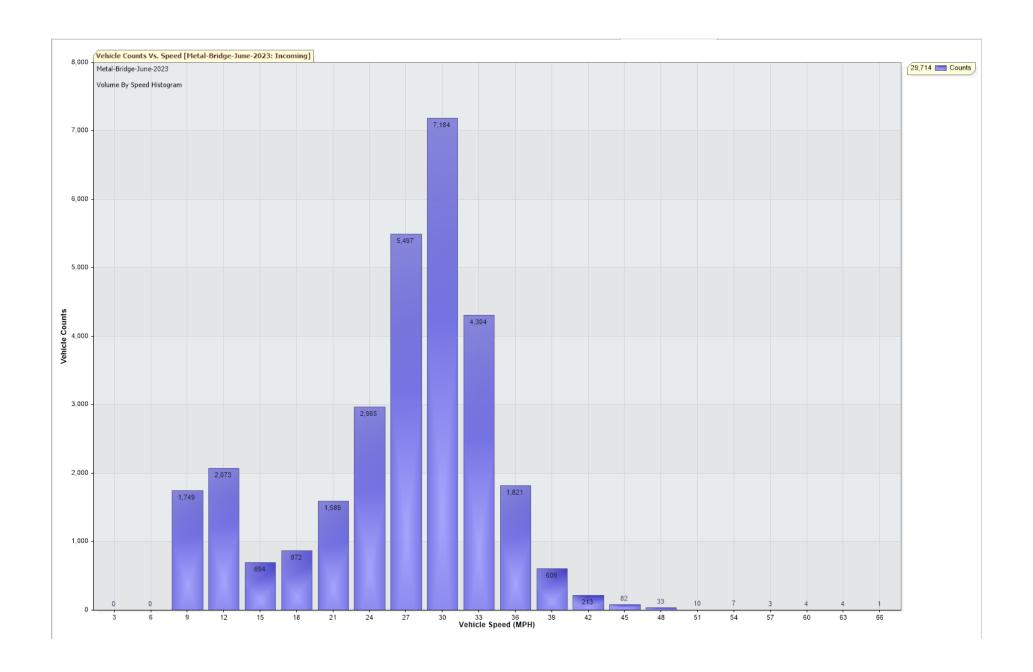

For Project: Metal-Bridge-June-2023

Project Notes/Address: Location/Name: Incoming

Report Generated: 05/07/2023 11:19:55

Speed Intervals = 3 MPH Time Intervals = 5 minutes

Traffic Report From 31/05/2023 23:00:00 through 30/06/2023 23:59:59

85th Percentile Speed = 31.8 MPH

85th Percentile Vehicles = 25,257 counts

Max Speed = 66.0 MPH on 19/06/2023 12:30:00

Total Vehicles = 29,714 counts

AADT: 989.1

Volumes - weekly vehicle counts

|               | Time         | 5 Day | 7 Day |
|---------------|--------------|-------|-------|
| Average Daily |              | 1,003 | 953 أ |
| AM peak       | 8:00 to 9:00 | 130   | 105   |
| PM peak       | 3:00 to 4:00 | 94    | 84    |

Speed

Speed limit: 30 MPH

85th Percentile Speed: 31.8 MPH Average Speed: 24.8 MPH

|                  | Monday | Tuesday | Wednesday | Thursday | Friday | Saturday | Sunday |
|------------------|--------|---------|-----------|----------|--------|----------|--------|
| Count over limit | 939    | 906     | 1085      | 1314     | 1354   | 791      | 702    |
| % over limit     | 23.4   | 22.7    | 24.0      | 25.2     | 25.3   | 22.1     | 23.1   |
| Avg speeder      | 33.4   | 33.1    | 33.4      | 33.4     | 33.4   | 33.4     | 33.3   |