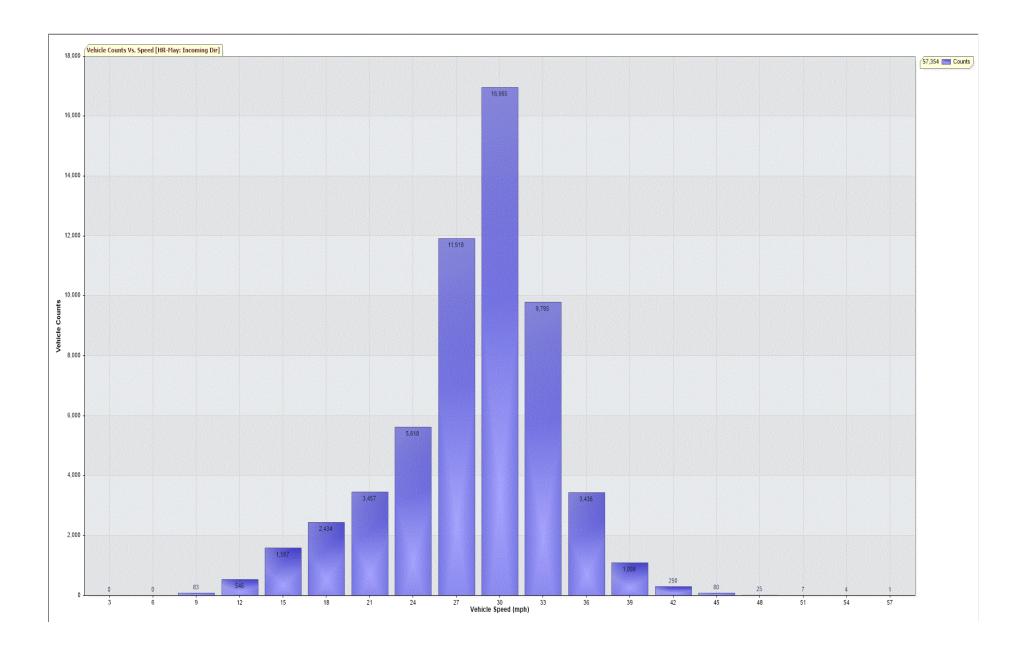

## TRAFFIC ANALYSIS REPORT

For Project: HR-May

Location/Name: Incoming Dir

Report Generated: 03/06/2021 11:58:16

Speed Intervals = 3 mph Time Intervals = 5 minutes

Traffic Report From 01/05/2021 00:15:00 through 31/05/2021 00:15:00

85th Percentile Speed = 31.9 mph

85th Percentile Vehicles = 48,751 counts

Max Speed = 57.0 mph on 18/05/2021 20:00:00

Total Vehicles = 57,354 counts

AADT: 1911.8

Volumes - weekly vehicle counts

Time 5 Day 7 Day