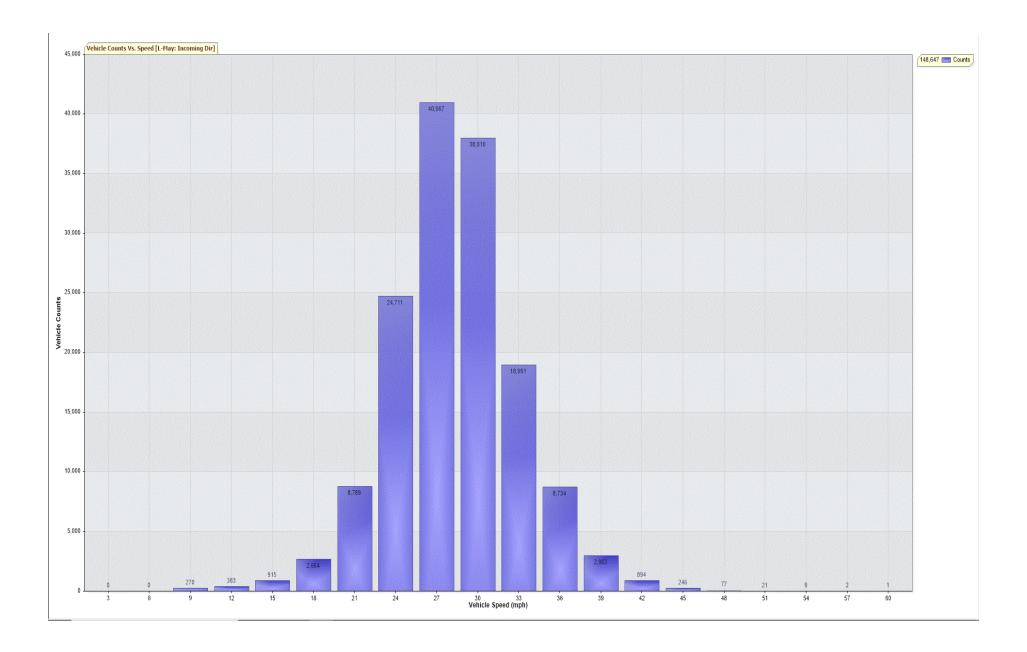

# TRAFFIC ANALYSIS REPORT

For Project: L-May

Location/Name: Incoming Dir

Report Generated: 03/06/2021 12:02:39

Speed Intervals = 3 mph Time Intervals = 5 minutes

Traffic Report From 01/05/2021 00:15:00 through 31/05/2021 00:15:00

85th Percentile Speed = 31.5 mph

85th Percentile Vehicles = 126,350 counts

Max Speed = 60.0 mph on 02/05/2021 08:45:00

Total Vehicles = 148,647 counts

AADT: 4954.9

Volumes - weekly vehicle counts

Time 5 Day 7 Day