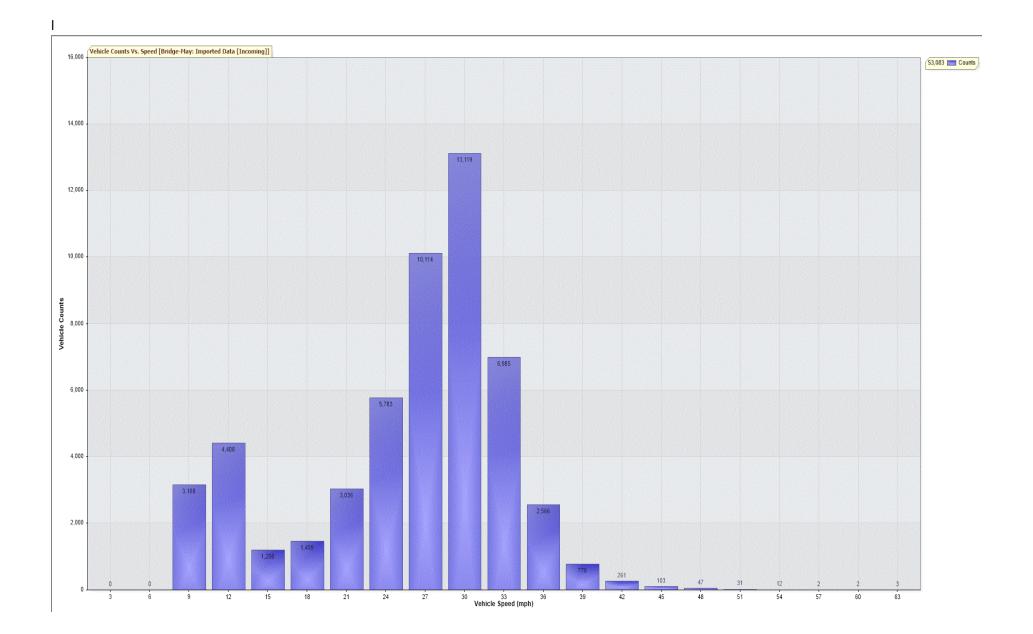

# TRAFFIC ANALYSIS REPORT

For Project: Bridge-May Location/Name: Incoming Dir

Report Generated: 02/06/2021 12:22:51

Speed Intervals = 3 mph Time Intervals = 5 minutes

Traffic Report From 01/05/2021 00:00:00 through 31/05/2021 23:55:00

85th Percentile Speed = 31.2 mph

85th Percentile Vehicles = 49,263 counts

Max Speed = 63.0 mph on 13/05/2021 17:35:00

Total Vehicles = 57,957 counts

AADT: 1869.8

Volumes - weekly vehicle counts

Time 5 Day 7 Day