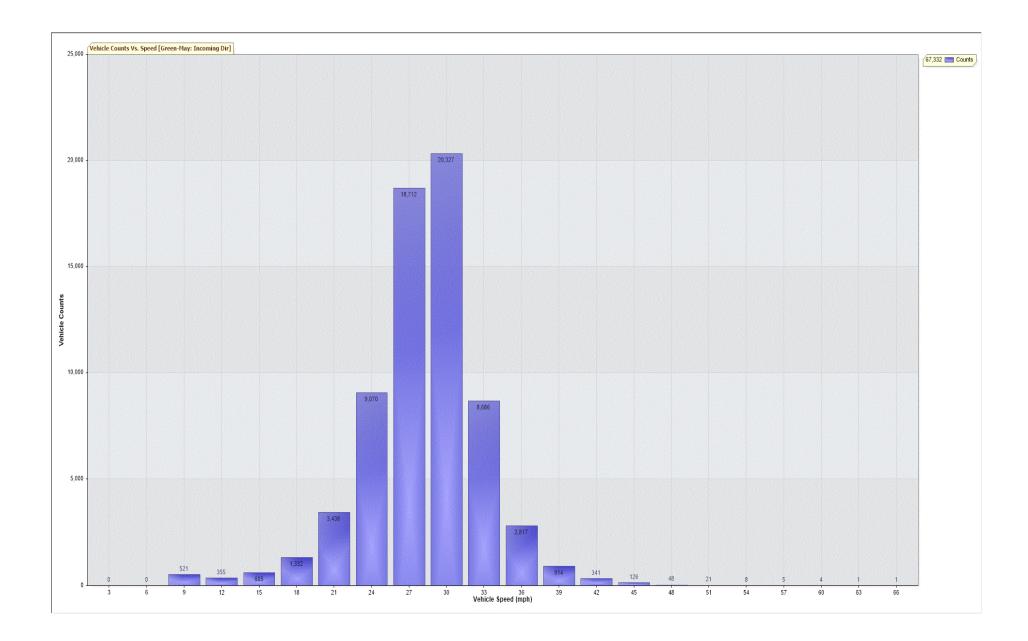

# TRAFFIC ANALYSIS REPORT

For Project: Green-May

Location/Name: Incoming Dir

Report Generated: 02/06/2021 12:29:11

Speed Intervals = 3 mph Time Intervals = 5 minutes

Traffic Report From 01/05/2021 00:00:00 through 31/05/2021 11:55:00

85th Percentile Speed = 31.0 mph

85th Percentile Vehicles = 57,232 counts

Max Speed = 66.0 mph on 06/05/2021 22:15:00

Total Vehicles = 67,332 counts

AADT: 2207.9

Volumes - weekly vehicle counts

Time 5 Day 7 Day