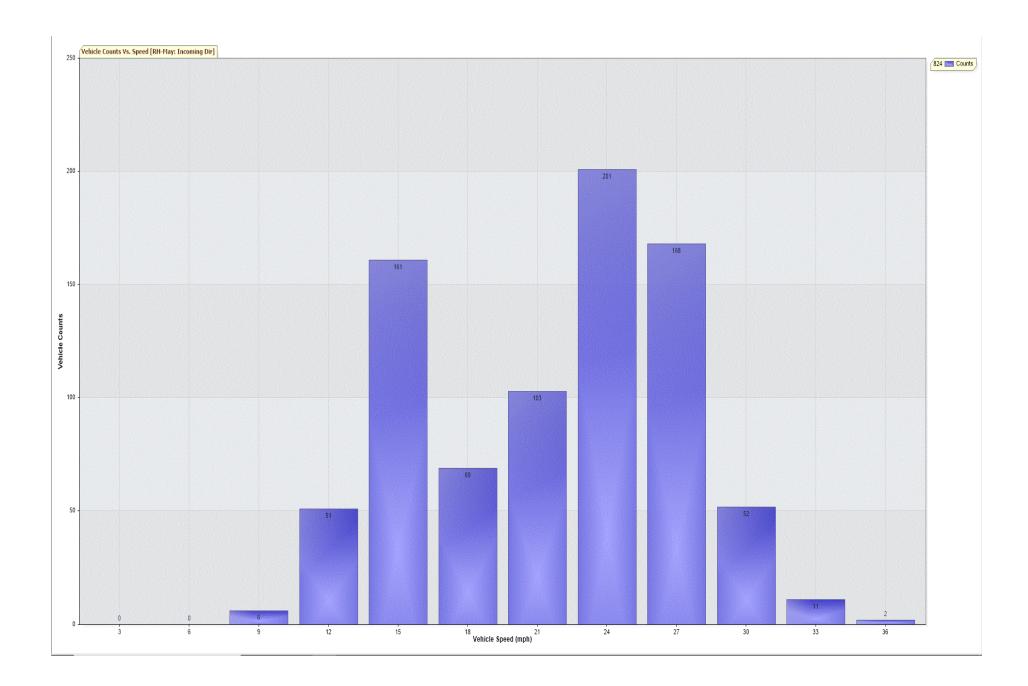

## TRAFFIC ANALYSIS REPORT

For Project: RH-May

Location/Name: Incoming Dir

Report Generated: 02/06/2021 12:45:41

Speed Intervals = 3 mph Time Intervals = 5 minutes

Traffic Report From 01/05/2021 00:00:00 through 30/05/2021 23:55:00

85th Percentile Speed = 25.7 mph

85th Percentile Vehicles = 9,917 counts

Max Speed = 39.0 mph on 04/05/2021 08:35:00

Total Vehicles = 11,667 counts

AADT: 388.9

Volumes - weekly vehicle counts

Time 5 Day 7 Day

Average Daily 430 394 AM peak 8:00 to 9:00 50 39 PM peak 5:00 to 6:00 29 27

Speed

Speed limit: 30 mph

85th Percentile Speed: 25.7 mph

Average Speed: 20.9 mph

| l |                  | Monday | Tuesday | Wednesday | Thursday | Friday | Saturday | Sunday |
|---|------------------|--------|---------|-----------|----------|--------|----------|--------|
| l | Count over limit | 19     | 15      | 19        | 27       | 18     | 34       | 17     |
| l | % over limit     | 1.3    | 0.9     | 1.1       | 1.5      | 1.0    | 2.0      | 1.2    |
|   | Avg speeder      | 31.8   | 31.8    | 32.1      | 31.8     | 32.0   | 31.8     | 31.7   |